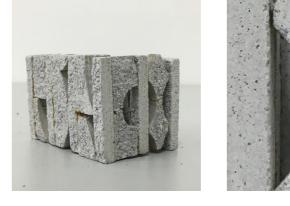

## Introduction

To test the materiality in the mussel concrete, in relationship to the form exploration we did several casting tests with the paraphrases . Trying to highlight different surfaces within the same shape, different mixes of concrete or different surface-textures. We also started with the material exploration of fragility by purposely making slim models that would break when the molds where taken off.

The outer limits of the models was 10x10x10cm, making the models in come cases very small and loosing the detailing by breaking. We used this aspect as a tool for design; including the fragility in the design of e.g. window details.