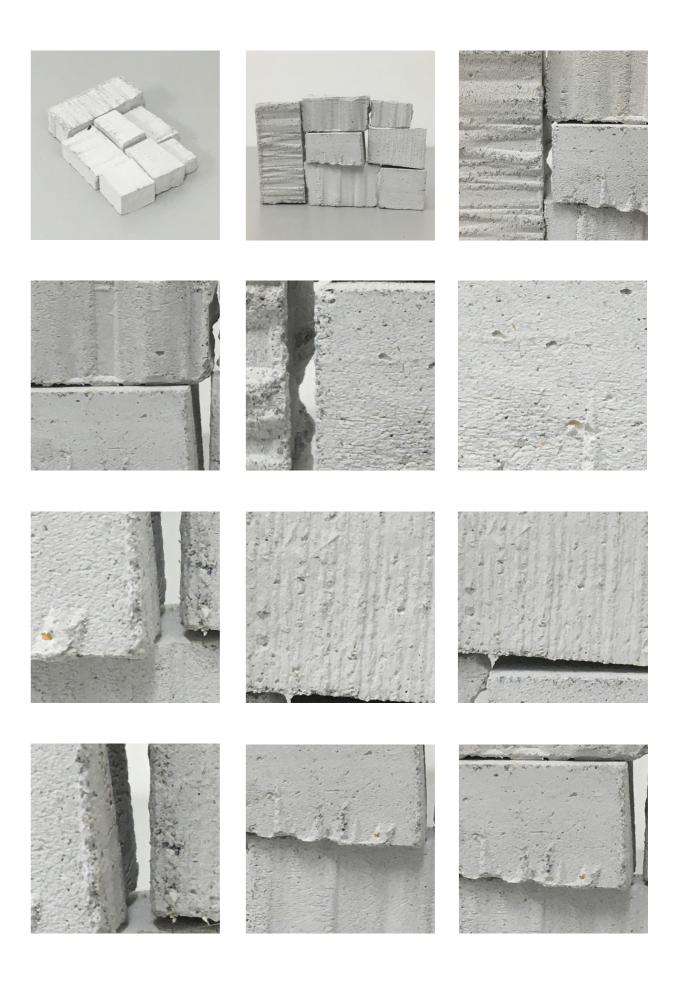

## Introduction

To test the materiality in the mussel concrete, in relationship to the form exploration we did several casting tests with the paraphrases . Trying to highlight different surfaces within the same shape, different mixes of concrete or different surface-textures. We also started with the material exploration of fragility by purposely making slim models that would break when the molds where taken off.

The outer limits of the models was 10x10x10cm, making the models in come cases very small and loosing the detailing by breaking. We used this aspect as a tool for design; including the fragility in the design of e.g. window details.

01\_D

02\_D

03\_D

04\_C

05\_D

06\_F

07\_F

08\_C

08\_D

09\_D

10\_D

11\_C

12\_F

13\_C

13\_D

14\_E