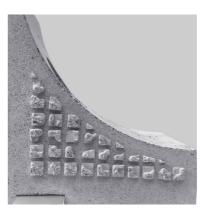

## Introduction

To test the materiality in the mussel concrete, in relationship to the form exploration we did several casting tests with the paraphrases . Trying to highlight different surfaces within the same shape, different mixes of concrete or different surface-textures. We also started with the material exploration of fragility by purposely making slim models that would break when the molds where taken off.

The outer limits of the models was 10x10x10cm, making the models in come cases very small and loosing the detailing by breaking. We used this aspect as a tool for design; including the fragility in the design of e.g. window details.