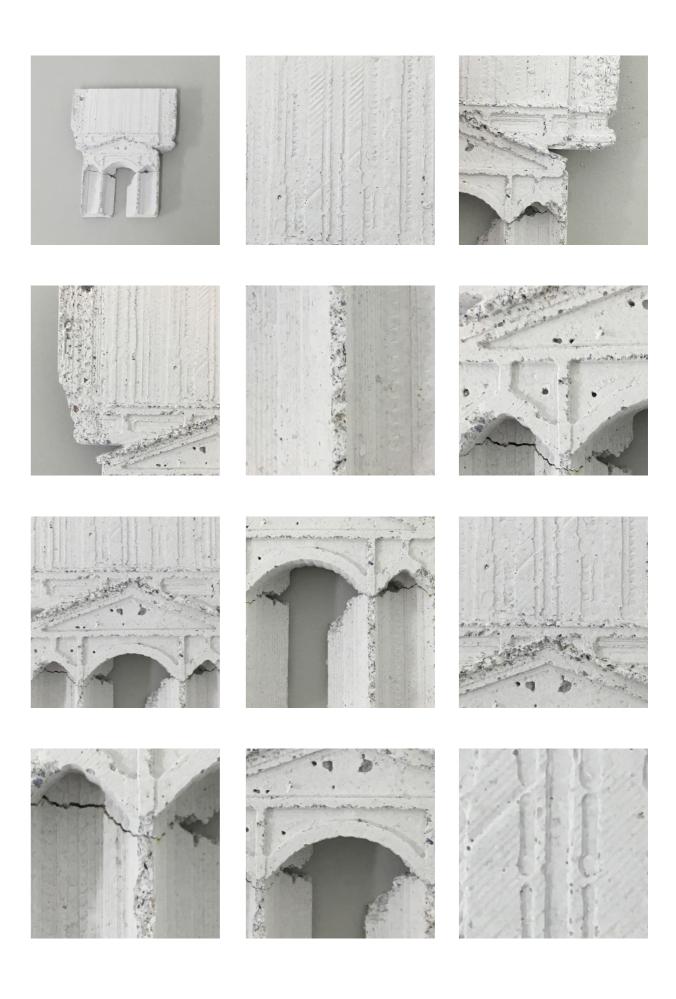

## Introduction

To test the materiality in the mussel concrete, in relationship to the form exploration we did several casting tests with the paraphrases . Trying to highlight different surfaces within the same shape, different mixes of concrete or different surface-textures. We also started with the material exploration of fragility by purposely making slim models that would break when the molds where taken off.

The outer limits of the models was 10x10x10cm, making the models in come cases very small and loosing the detailing by breaking. We used this aspect as a tool for design; including the fragility in the design of e.g. window details.