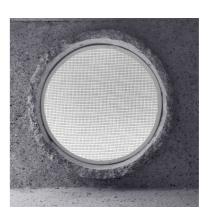

## Introduction

To test the materiality in the mussel concrete, in relationship to the form exploration we did several casting tests with the paraphrases . Trying to highlight different surfaces within the same shape, different mixes of concrete or different surface-textures. We also started with the material exploration of fragility by purposely making slim models that would break when the molds where taken off.

The outer limits of the models was 10x10x10cm, making the models in come cases very small and loosing the detailing by breaking. We used this aspect as a tool for design; including the fragility in the design of e.g. window details.