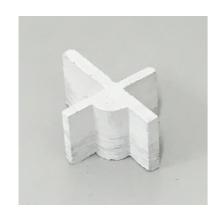

## Introduction

To test the materiality in the mussel concrete, in relationship to the form exploration we did several casting tests with the paraphrases . Trying to highlight different surfaces within the same shape, different mixes of concrete or different surface-textures. We also started with the material exploration of fragility by purposely making slim models that would break when the molds where taken off.

The outer limits of the models was 10x10x10cm, making the models in come cases very small and loosing the detailing by breaking. We used this aspect as a tool for design; including the fragility in the design of e.g. window details.