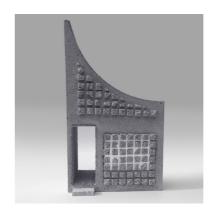

## Introduction

To test the materiality in the mussel concrete, in relationship to the form exploration we did several casting tests with the paraphrases . Trying to highlight different surfaces within the same shape, different mixes of concrete or different surface-textures. We also started with the material exploration of fragility by purposely making slim models that would break when the molds where taken off.

The outer limits of the models was 10x10x10cm, making the models in come cases very small and loosing the detailing by breaking. We used this aspect as a tool for design; including the fragility in the design of e.g. window details.

## 1:20 ENTRANCE