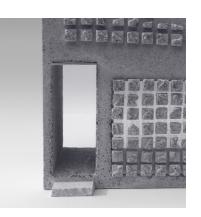

The outer limits of the models was 10x10x10cm, making the models in come cases very small and loosing the detailing by breaking. We used this aspect as a tool for design; including the fragility in the design of e.g. window details.

## 1:20 ENTRANCE