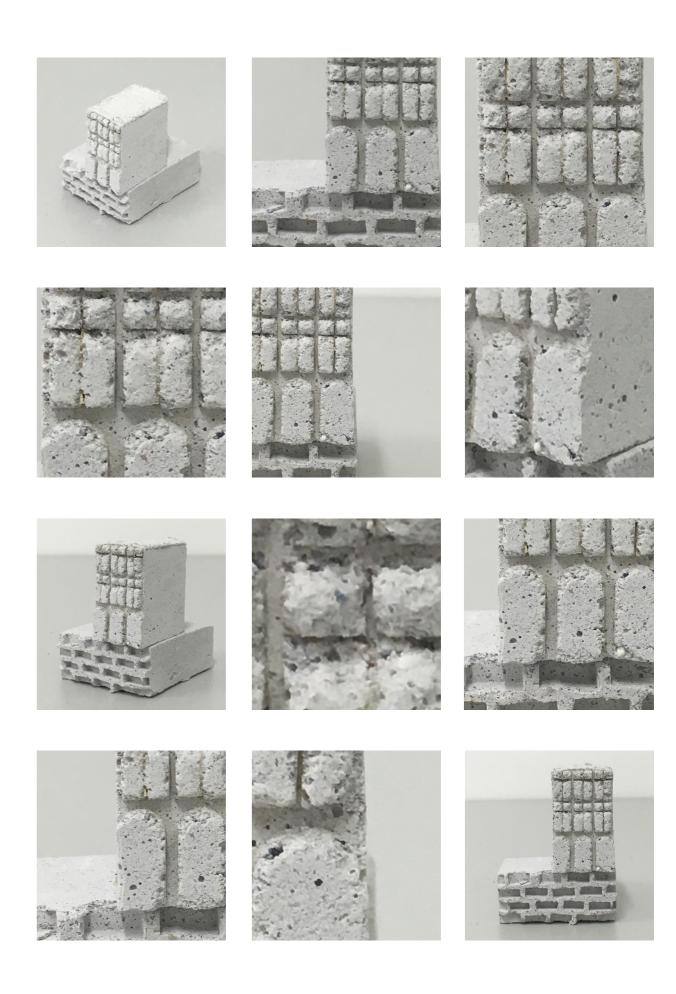

## Introduction

To test the materiality in the mussel concrete, in relationship to the form exploration we did several casting tests with the paraphrases . Trying to highlight different surfaces within the same shape, different mixes of concrete or different surface-textures. We also started with the material exploration of fragility by purposely making slim models that would break when the molds where taken off.

The outer limits of the models was 10x10x10cm, making the models in come cases very small and loosing the detailing by breaking. We used this aspect as a tool for design; including the fragility in the design of e.g. window details.