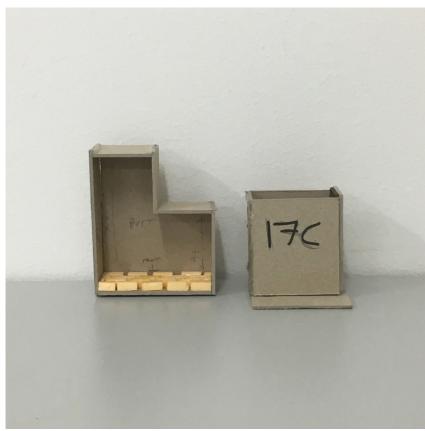

## Introduction

To test the materiality in the mussel concrete, in relationship to the form exploration we did several casting tests with the paraphrases . Trying to highlight different surfaces within the same shape, different mixes of concrete or different surface-textures. We also started with the material exploration of fragility by purposely making slim models that would break when the molds where taken off.

The outer limits of the models was 10x10x10cm, making the models in come cases very small and loosing the detailing by breaking. We used this aspect as a tool for design; including the fragility in the design of e.g. window details.