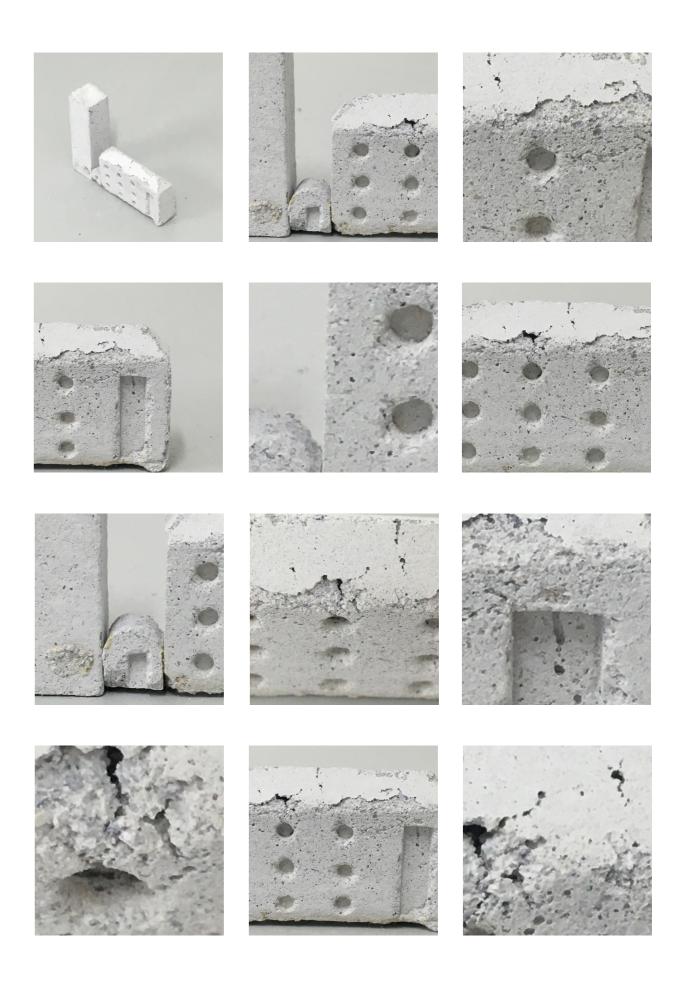

## Introduction

To test the materiality in the mussel concrete, in relationship to the form exploration we did several casting tests with the paraphrases . Trying to highlight different surfaces within the same shape, different mixes of concrete or different surface-textures. We also started with the material exploration of fragility by purposely making slim models that would break when the molds where taken off.

The outer limits of the models was 10x10x10cm, making the models in come cases very small and loosing the detailing by breaking. We used this aspect as a tool for design; including the fragility in the design of e.g. window details.