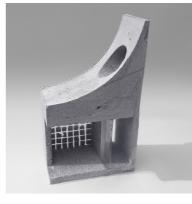

## Introduction

To test the materiality in the mussel concrete, in relationship to the form exploration we did several casting tests with the paraphrases . Trying to highlight different surfaces within the same shape, different mixes of concrete or different surface-textures. We also started with the material exploration of fragility by purposely making slim models that would break when the molds where taken off.

The outer limits of the models was 10x10x10cm, making the models in come cases very small and loosing the detailing by breaking. We used this aspect as a tool for design; including the fragility in the design of e.g. window details.