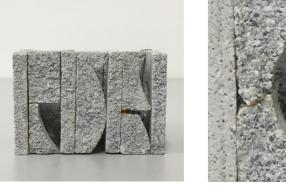

## Introduction

To test the materiality in the mussel concrete, in relationship to the form exploration we did several casting tests with the paraphrases . Trying to highlight different surfaces within the same shape, different mixes of concrete or different surface-textures. We also started with the material exploration of fragility by purposely making slim models that would break when the molds where taken off.

The outer limits of the models was 10x10x10cm, making the models in come cases very small and loosing the detailing by breaking. We used this aspect as a tool for design; including the fragility in the design of e.g. window details.