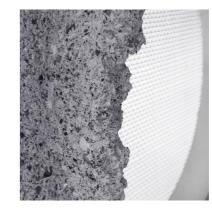

## Introduction

To test the materiality in the mussel concrete, in relationship to the form exploration we did several casting tests with the paraphrases . Trying to highlight different surfaces within the same shape, different mixes of concrete or different surface-textures. We also started with the material exploration of fragility by purposely making slim models that would break when the molds where taken off.

The outer limits of the models was 10x10x10cm, making the models in come cases very small and loosing the detailing by breaking. We used this aspect as a tool for design; including the fragility in the design of e.g. window details.