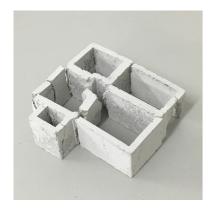

## Introduction

To test the materiality in the mussel concrete, in relationship to the form exploration we did several casting tests with the paraphrases . Trying to highlight different surfaces within the same shape, different mixes of concrete or different surface-textures. We also started with the material exploration of fragility by purposely making slim models that would break when the molds where taken off.

The outer limits of the models was 10x10x10cm, making the models in come cases very small and loosing the detailing by breaking. We used this aspect as a tool for design; including the fragility in the design of e.g. window details.