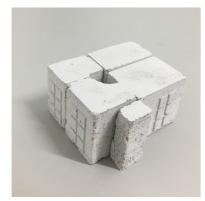

## Introduction

To test the materiality in the mussel concrete, in relationship to the form exploration we did several casting tests with the paraphrases . Trying to highlight different surfaces within the same shape, different mixes of concrete or different surface-textures. We also started with the material exploration of fragility by purposely making slim models that would break when the molds where taken off.

The outer limits of the models was 10x10x10cm, making the models in come cases very small and loosing the detailing by breaking. We used this aspect as a tool for design; including the fragility in the design of e.g. window details.