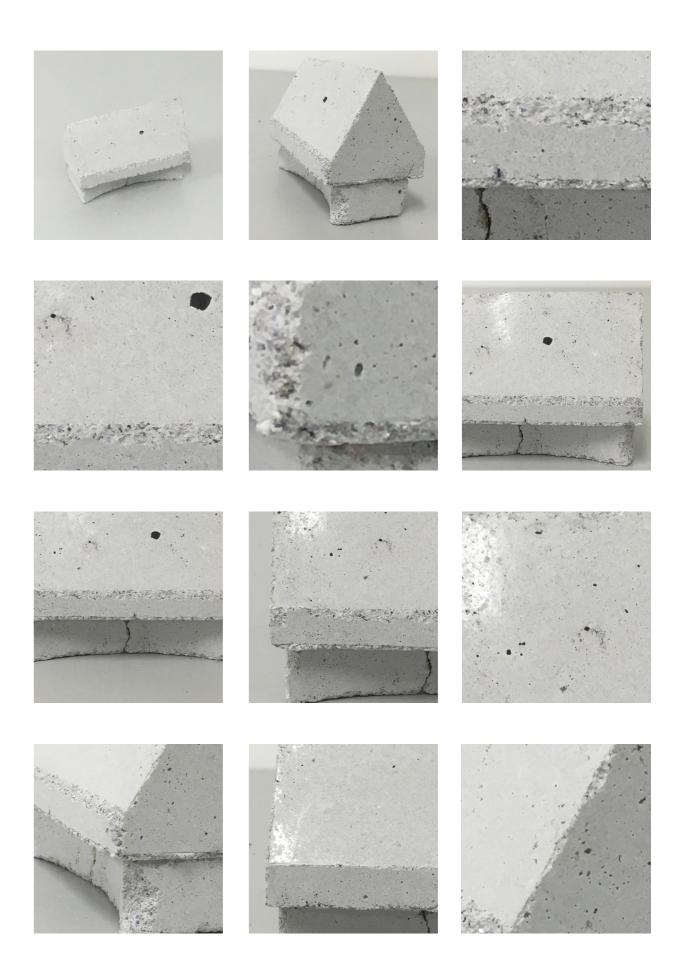

## Introduction

To test the materiality in the mussel concrete, in relationship to the form exploration we did several casting tests with the paraphrases . Trying to highlight different surfaces within the same shape, different mixes of concrete or different surface-textures. We also started with the material exploration of fragility by purposely making slim models that would break when the molds where taken off.

The outer limits of the models was 10x10x10cm, making the models in come cases very small and loosing the detailing by breaking. We used this aspect as a tool for design; including the fragility in the design of e.g. window details.