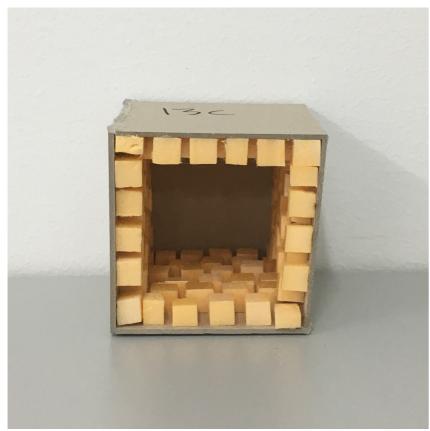

## Introduction

To test the materiality in the mussel concrete, in relationship to the form exploration we did several casting tests with the paraphrases . Trying to highlight different surfaces within the same shape, different mixes of concrete or different surface-textures. We also started with the material exploration of fragility by purposely making slim models that would break when the molds where taken off.

The outer limits of the models was 10x10x10cm, making the models in come cases very small and loosing the detailing by breaking. We used this aspect as a tool for design; including the fragility in the design of e.g. window details.