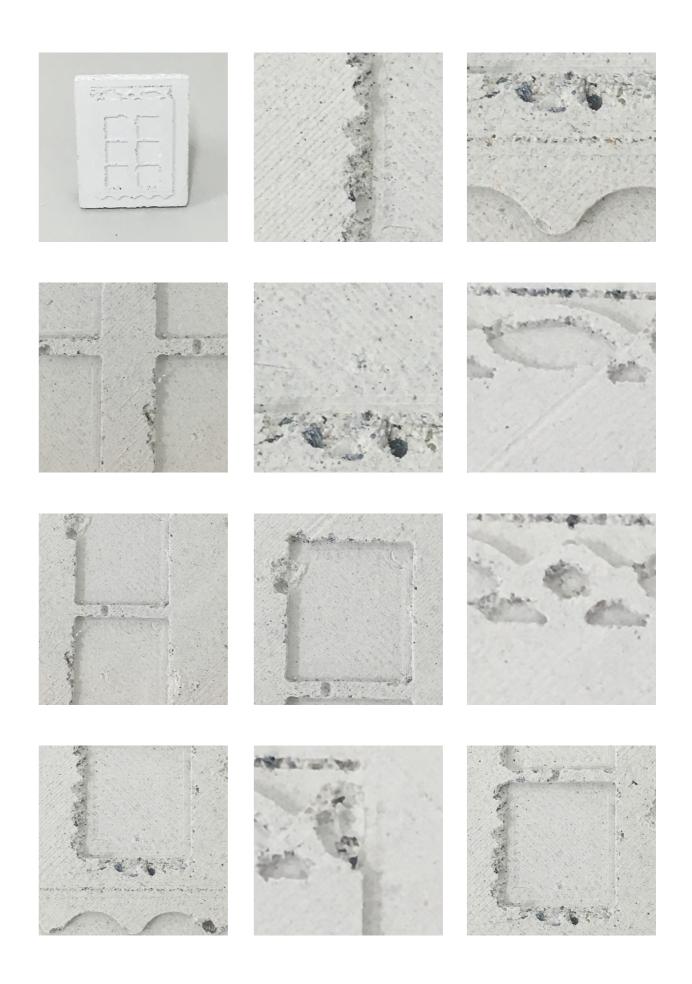

## Introduction

To test the materiality in the mussel concrete, in relationship to the form exploration we did several casting tests with the paraphrases . Trying to highlight different surfaces within the same shape, different mixes of concrete or different surface-textures. We also started with the material exploration of fragility by purposely making slim models that would break when the molds where taken off.

The outer limits of the models was 10x10x10cm, making the models in come cases very small and loosing the detailing by breaking. We used this aspect as a tool for design; including the fragility in the design of e.g. window details.