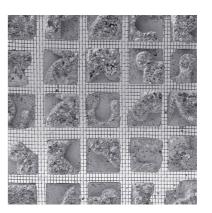

## Introduction

To test the materiality in the mussel concrete, in relationship to the form exploration we did several casting tests with the paraphrases . Trying to highlight different surfaces within the same shape, different mixes of concrete or different surface-textures. We also started with the material exploration of fragility by purposely making slim models that would break when the molds where taken off.