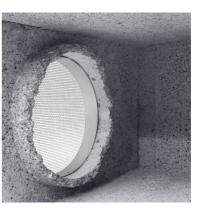

## Introduction

To test the materiality in the mussel concrete, in relationship to the form exploration we did several casting tests with the paraphrases . Trying to highlight different surfaces within the same shape, different mixes of concrete or different surface-textures. We also started with the material exploration of fragility by purposely making slim models that would break when the molds where taken off.

The outer limits of the models was 10x10x10cm, making the models in come cases very small and loosing the detailing by breaking. We used this aspect as a tool for design; including the fragility in the design of e.g. window details.