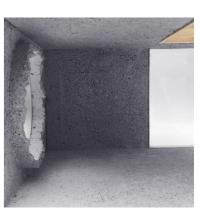

## Introduction

To test the materiality in the mussel concrete, in relationship to the form exploration we did several casting tests with the paraphrases . Trying to highlight different surfaces within the same shape, different mixes of concrete or different surface-textures. We also started with the material exploration of fragility by purposely making slim models that would break when the molds where taken off.

The outer limits of the models was 10x10x10cm, making the models in come cases very small and loosing the detailing by breaking. We used this aspect as a tool for design; including the fragility in the design of e.g. window details.