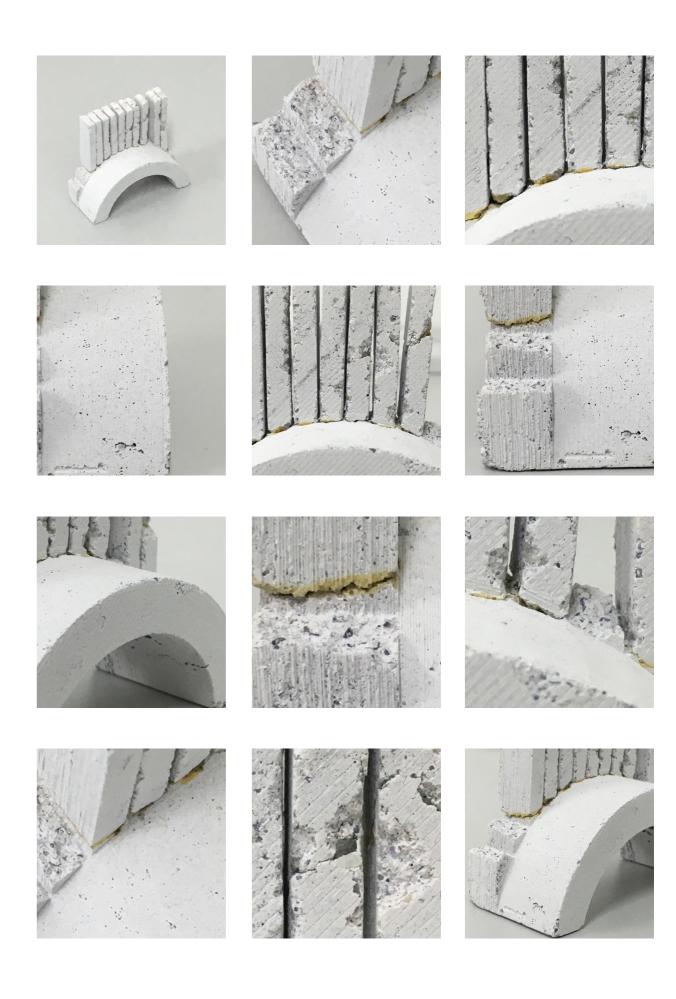

## Introduction

To test the materiality in the mussel concrete, in relationship to the form exploration we did several casting tests with the paraphrases . Trying to highlight different surfaces within the same shape, different mixes of concrete or different surface-textures. We also started with the material exploration of fragility by purposely making slim models that would break when the molds where taken off.

The outer limits of the models was 10x10x10cm, making the models in come cases very small and loosing the detailing by breaking. We used this aspect as a tool for design; including the fragility in the design of e.g. window details.

## 1:20 ENTRANCE