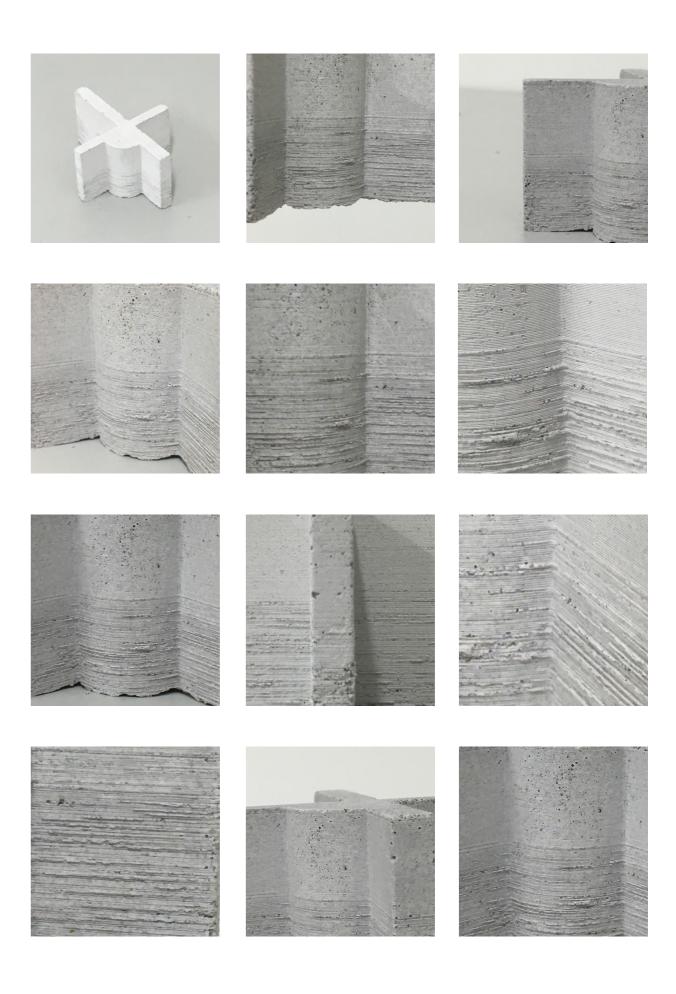

## Introduction

To test the materiality in the mussel concrete, in relationship to the form exploration we did several casting tests with the paraphrases . Trying to highlight different surfaces within the same shape, different mixes of concrete or different surface-textures. We also started with the material exploration of fragility by purposely making slim models that would break when the molds where taken off.

The outer limits of the models was 10x10x10cm, making the models in come cases very small and loosing the detailing by breaking. We used this aspect as a tool for design; including the fragility in the design of e.g. window details.