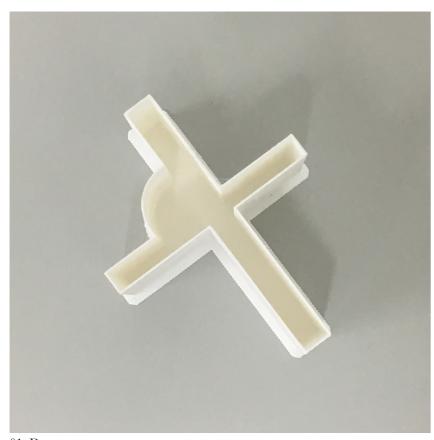

## Introduction

To test the materiality in the mussel concrete, in relationship to the form exploration we did several casting tests with the paraphrases . Trying to highlight different surfaces within the same shape, different mixes of concrete or different surface-textures. We also started with the material exploration of fragility by purposely making slim models that would break when the molds where taken off.

The outer limits of the models was 10x10x10cm, making the models in come cases very small and loosing the detailing by breaking. We used this aspect as a tool for design; including the fragility in the design of e.g. window details.

01\_D

02\_D

03\_D

04\_C

05\_D

06\_F

07\_F

08\_C