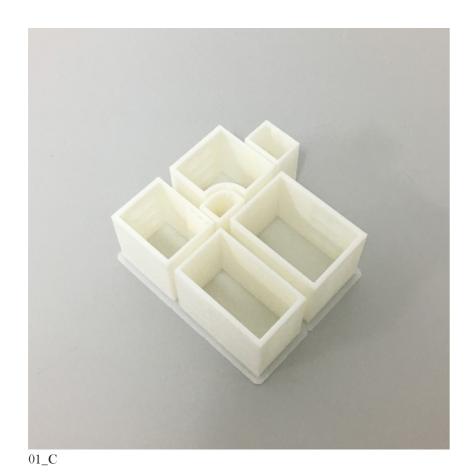

## Introduction

To test the materiality in the mussel concrete, in relationship to the form exploration we did several casting tests with the paraphrases . Trying to highlight different surfaces within the same shape, different mixes of concrete or different surface-textures. We also started with the material exploration of fragility by purposely making slim models that would break when the molds where taken off.

The outer limits of the models was 10x10x10cm, making the models in come cases very small and loosing the detailing by breaking. We used this aspect as a tool for design; including the fragility in the design of e.g. window details.

01\_D

02\_D

03\_D

04\_C

05\_D

06\_F

07\_F

08\_C