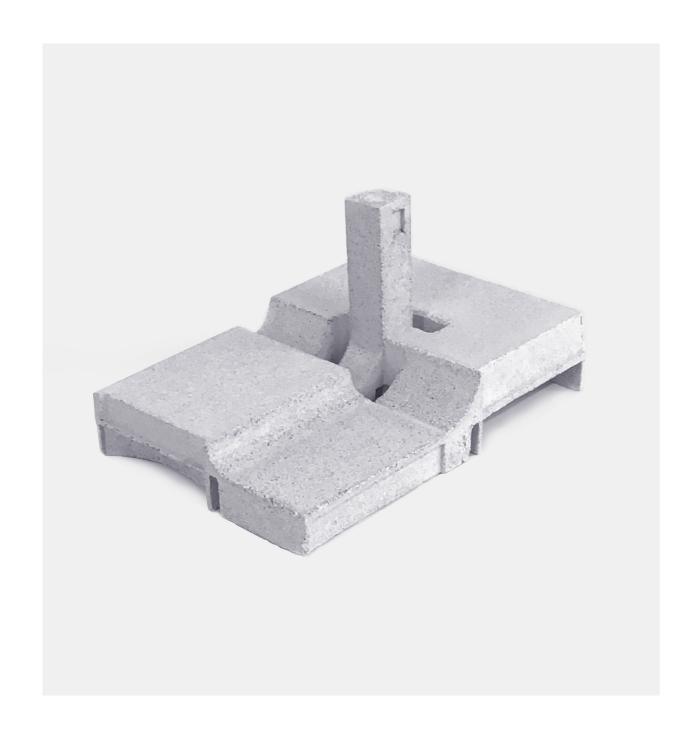

es . Trying to highlight different surfaces within the same shape, different mixes of concrete or different surface-textures. We also started with the material exploration of fragility by purposely making slim models that would break when the molds where taken off.

The outer limits of the models was 10x10x10cm, making the models in come cases very small and loosing the detailing by breaking. We used this aspect as a tool for design; including the fragility in the design of e.g. window details.













01\_D





02\_D





03\_D





04\_C





05\_D





06\_F































07\_F





08\_C





08\_D







09\_D





10\_D





11\_C





12\_F





13\_C





13\_D





14\_E





15\_A



## 1:20 ENTRANCE