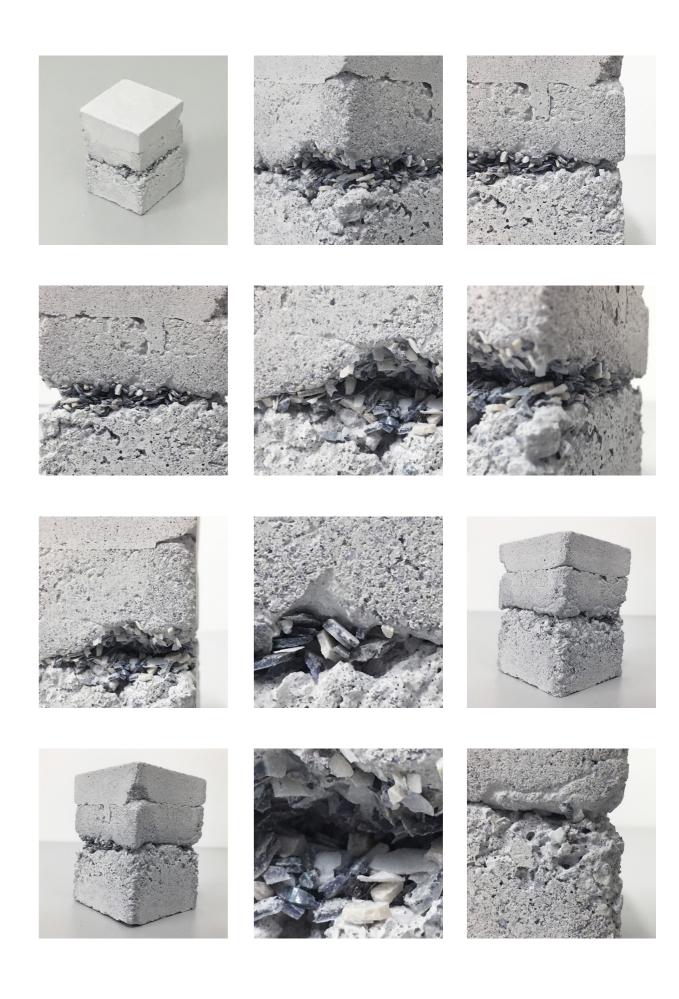

## Introduction

To test the materiality in the mussel concrete, in relationship to the form exploration we did several casting tests with the paraphrases . Trying to highlight different surfaces within the same shape, different mixes of concrete or different surface-textures. We also started with the material exploration of fragility by purposely making slim models that would break when the molds where taken off.

The outer limits of the models was 10x10x10cm, making the models in come cases very small and loosing the detailing by breaking. We used this aspect as a tool for design; including the fragility in the design of e.g. window details.