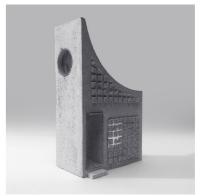

## Introduction

To test the materiality in the mussel concrete, in relationship to the form exploration we did several casting tests with the paraphrases . Trying to highlight different surfaces within the same shape, different mixes of concrete or different surface-textures. We also started with the material exploration of fragility by purposely making slim models that would break when the molds where taken off.

The outer limits of the models was 10x10x10cm, making the models in come cases very small and loosing the detailing by breaking. We used this aspect as a tool for design; including the fragility in the design of e.g. window details.