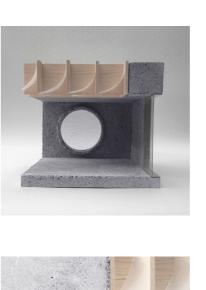

## Introduction

To test the materiality in the mussel concrete, in relationship to the form exploration we did several casting tests with the paraphrases . Trying to highlight different surfaces within the same shape, different mixes of concrete or different surface-textures. We also started with the material exploration of fragility by purposely making slim models that would break when the molds where taken off.

The outer limits of the models was 10x10x10cm, making the models in come cases very small and loosing the detailing by breaking. We used this aspect as a tool for design; including the fragility in the design of e.g. window details.