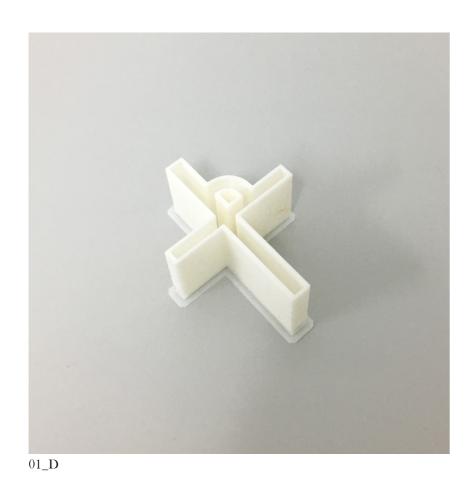

## Introduction

To test the materiality in the mussel concrete, in relationship to the form exploration we did several casting tests with the paraphrases . Trying to highlight different surfaces within the same shape, different mixes of concrete or different surface-textures. We also started with the material exploration of fragility by purposely making slim models that would break when the molds where taken off.

The outer limits of the models was 10x10x10cm, making the models in come cases very small and loosing the detailing by breaking. We used this aspect as a tool for design; including the fragility in the design of e.g. window details.

01\_D

02\_D

03\_D

04\_C

05\_D

06\_F

07\_F

08\_C