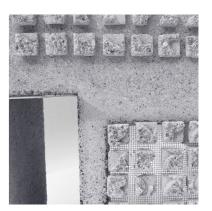

## Introduction

To test the materiality in the mussel concrete, in relationship to the form exploration we did several casting tests with the paraphrases . Trying to highlight different surfaces within the same shape, different mixes of concrete or different surface-textures. We also started with the material exploration of fragility by purposely making slim models that would break when the molds where taken off.

The outer limits of the models was 10x10x10cm, making the models in come cases very small and loosing the detailing by breaking. We used this aspect as a tool for design; including the fragility in the design of e.g. window details.