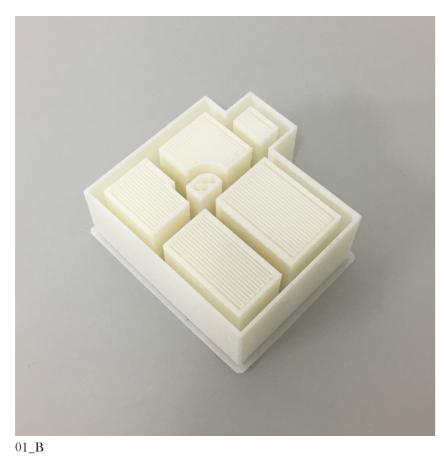

## Introduction

To test the materiality in the mussel concrete, in relationship to the form exploration we did several casting tests with the paraphrases . Trying to highlight different surfaces within the same shape, different mixes of concrete or different surface-textures. We also started with the material exploration of fragility by purposely making slim models that would break when the molds where taken off.

The outer limits of the models was 10x10x10cm, making the models in come cases very small and loosing the detailing by breaking. We used this aspect as a tool for design; including the fragility in the design of e.g. window details.