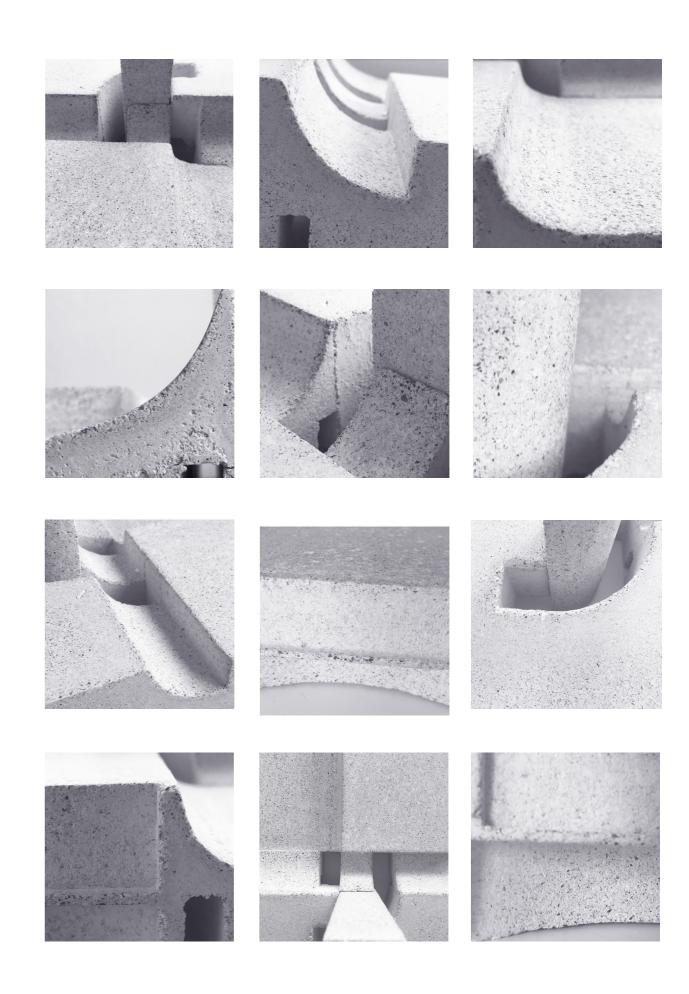

## Introduction

To test the materiality in the mussel concrete, in relationship to the form exploration we did several casting tests with the paraphrases . Trying to highlight different surfaces within the same shape, different mixes of concrete or different surface-textures. We also started with the material exploration of fragility by purposely making slim models that would break when the molds where taken off.

The outer limits of the models was 10x10x10cm, making the models in come cases very small and loosing the detailing by breaking. We used this aspect as a tool for design; including the fragility in the design of e.g. window details.