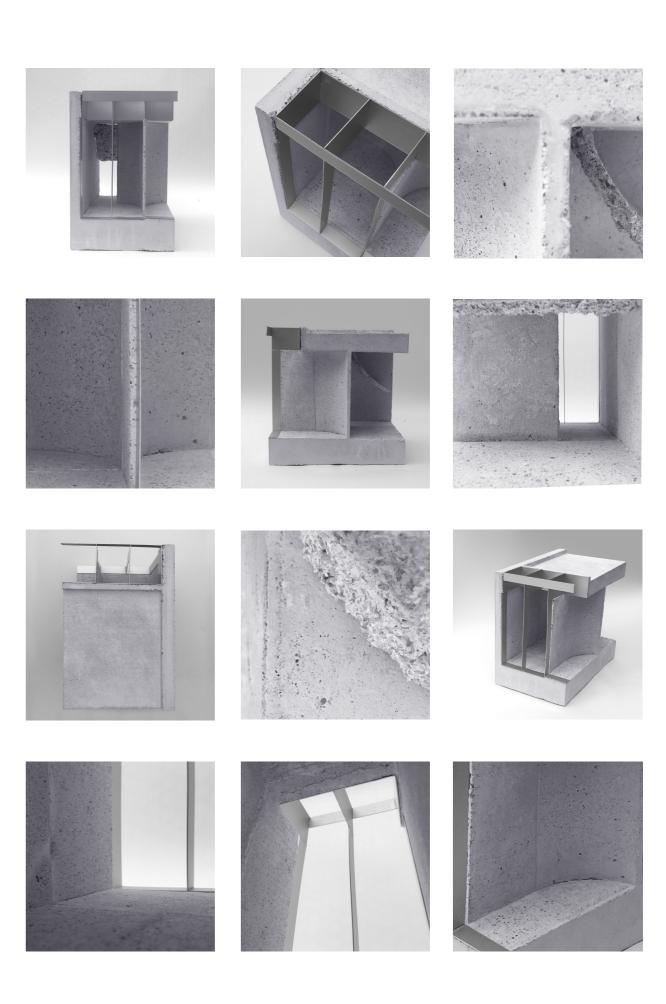

## Introduction

To test the materiality in the mussel concrete, in relationship to the form exploration we did several casting tests with the paraphrases . Trying to highlight different surfaces within the same shape, different mixes of concrete or different surface-textures. We also started with the material exploration of fragility by purposely making slim models that would break when the molds where taken off.

The outer limits of the models was 10x10x10cm, making the models in come cases very small and loosing the detailing by breaking. We used this aspect as a tool for design; including the fragility in the design of e.g. window details.

01\_D

02\_D

03\_D

04\_C

05\_D

06\_F

07\_F

08\_C

08\_D

09\_D

10\_D

11\_C

12\_F

13\_C

13\_D

14\_E