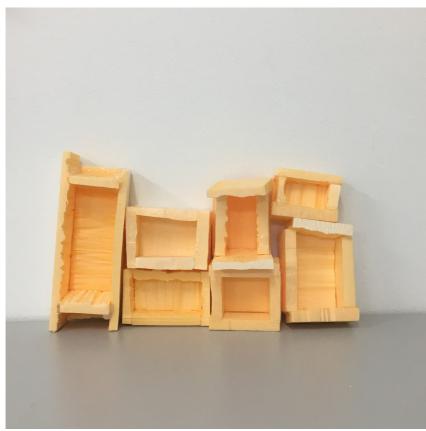

## Introduction

To test the materiality in the mussel concrete, in relationship to the form exploration we did several casting tests with the paraphrases . Trying to highlight different surfaces within the same shape, different mixes of concrete or different surface-textures. We also started with the material exploration of fragility by purposely making slim models that would break when the molds where taken off.

The outer limits of the models was 10x10x10cm, making the models in come cases very small and loosing the detailing by breaking. We used this aspect as a tool for design; including the fragility in the design of e.g. window details.