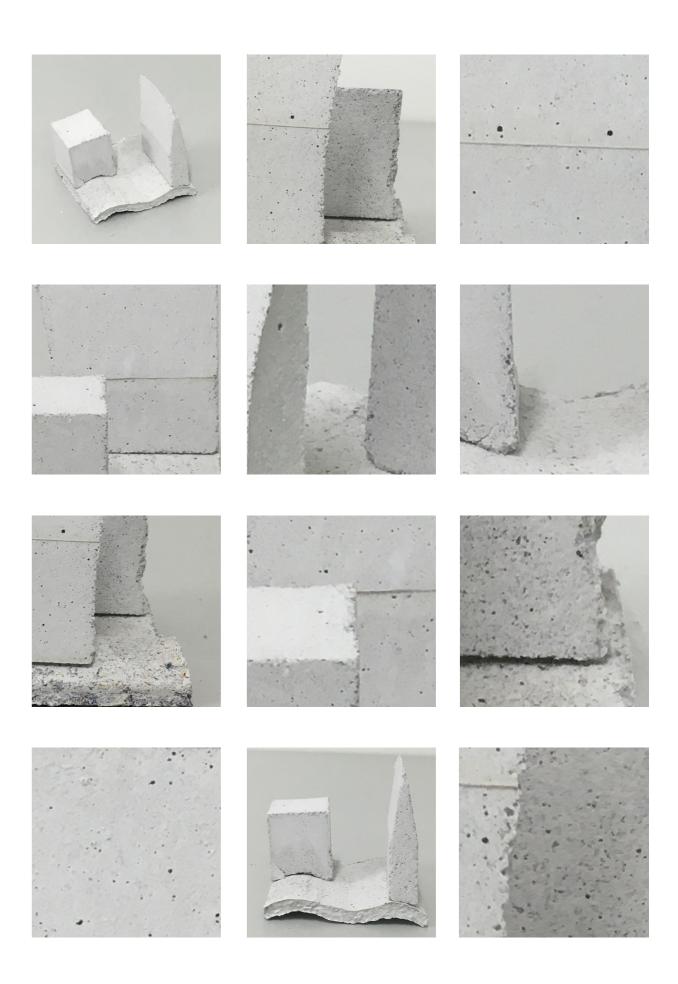

## Introduction

To test the materiality in the mussel concrete, in relationship to the form exploration we did several casting tests with the paraphrases . Trying to highlight different surfaces within the same shape, different mixes of concrete or different surface-textures. We also started with the material exploration of fragility by purposely making slim models that would break when the molds where taken off.

The outer limits of the models was 10x10x10cm, making the models in come cases very small and loosing the detailing by breaking. We used this aspect as a tool for design; including the fragility in the design of e.g. window details.

01\_D

02\_D

03\_D

04\_C

05\_D

06\_F

07\_F

08\_C

08\_D

09\_D

10\_D

11\_C

12\_F

13\_C

13\_D

14\_E