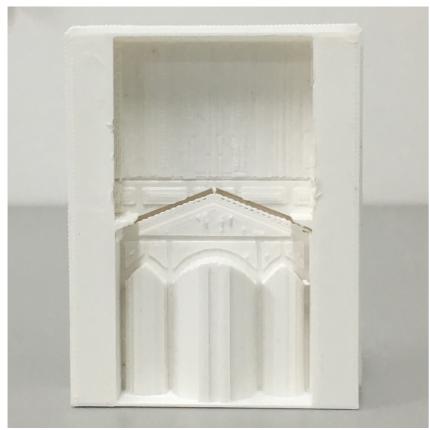

## Introduction

To test the materiality in the mussel concrete, in relationship to the form exploration we did several casting tests with the paraphrases . Trying to highlight different surfaces within the same shape, different mixes of concrete or different surface-textures. We also started with the material exploration of fragility by purposely making slim models that would break when the molds where taken off.

The outer limits of the models was 10x10x10cm, making the models in come cases very small and loosing the detailing by breaking. We used this aspect as a tool for design; including the fragility in the design of e.g. window details.

## 1:20 ENTRANCE