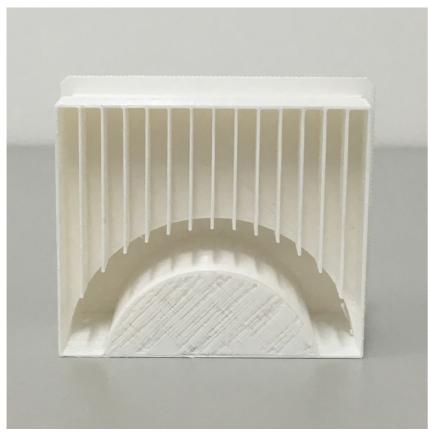

## Introduction

To test the materiality in the mussel concrete, in relationship to the form exploration we did several casting tests with the paraphrases . Trying to highlight different surfaces within the same shape, different mixes of concrete or different surface-textures. We also started with the material exploration of fragility by purposely making slim models that would break when the molds where taken off.

The outer limits of the models was 10x10x10cm, making the models in come cases very small and loosing the detailing by breaking. We used this aspect as a tool for design; including the fragility in the design of e.g. window details.

## 1:20 ENTRANCE