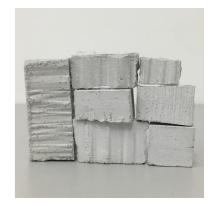

## Introduction

To test the materiality in the mussel concrete, in relationship to the form exploration we did several casting tests with the paraphrases . Trying to highlight different surfaces within the same shape, different mixes of concrete or different surface-textures. We also started with the material exploration of fragility by purposely making slim models that would break when the molds where taken off.

The outer limits of the models was 10x10x10cm, making the models in come cases very small and loosing the detailing by breaking. We used this aspect as a tool for design; including the fragility in the design of e.g. window details.