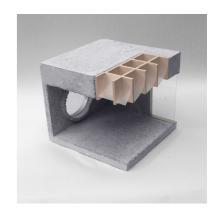

## Introduction

To test the materiality in the mussel concrete, in relationship to the form exploration we did several casting tests with the paraphrases . Trying to highlight different surfaces within the same shape, different mixes of concrete or different surface-textures. We also started with the material exploration of fragility by purposely making slim models that would break when the molds where taken off.

The outer limits of the models was 10x10x10cm, making the models in come cases very small and loosing the detailing by breaking. We used this aspect as a tool for design; including the fragility in the design of e.g. window details.