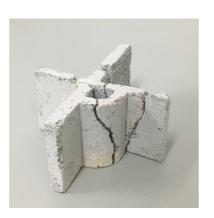

## Introduction

To test the materiality in the mussel concrete, in relationship to the form exploration we did several casting tests with the paraphrases . Trying to highlight different surfaces within the same shape, different mixes of concrete or different surface-textures. We also started with the material exploration of fragility by purposely making slim models that would break when the molds where taken off.

The outer limits of the models was 10x10x10cm, making the models in come cases very small and loosing the detailing by breaking. We used this aspect as a tool for design; including the fragility in the design of e.g. window details.