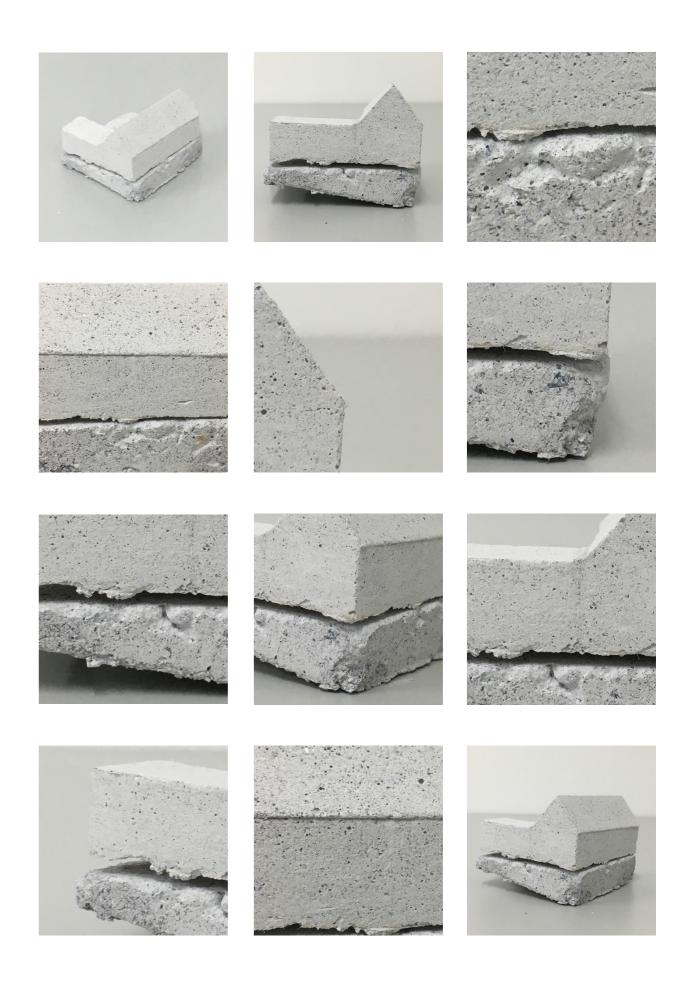

## Introduction

To test the materiality in the mussel concrete, in relationship to the form exploration we did several casting tests with the paraphrases . Trying to highlight different surfaces within the same shape, different mixes of concrete or different surface-textures. We also started with the material exploration of fragility by purposely making slim models that would break when the molds where taken off.

The outer limits of the models was 10x10x10cm, making the models in come cases very small and loosing the detailing by breaking. We used this aspect as a tool for design; including the fragility in the design of e.g. window details.