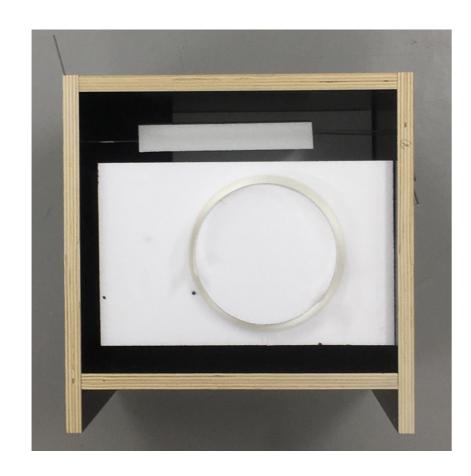

## Introduction

To test the materiality in the mussel concrete, in relationship to the form exploration we did several casting tests with the paraphrases . Trying to highlight different surfaces within the same shape, different mixes of concrete or different surface-textures. We also started with the material exploration of fragility by purposely making slim models that would break when the molds where taken off.

The outer limits of the models was 10x10x10cm, making the models in come cases very small and loosing the detailing by breaking. We used this aspect as a tool for design; including the fragility in the design of e.g. window details.