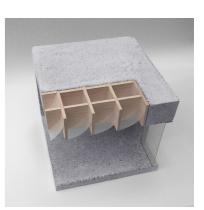

## Introduction

To test the materiality in the mussel concrete, in relationship to the form exploration we did several casting tests with the paraphrases . Trying to highlight different surfaces within the same shape, different mixes of concrete or different surface-textures. We also started with the material exploration of fragility by purposely making slim models that would break when the molds where taken off.

The outer limits of the models was 10x10x10cm, making the models in come cases very small and loosing the detailing by breaking. We used this aspect as a tool for design; including the fragility in the design of e.g. window details.