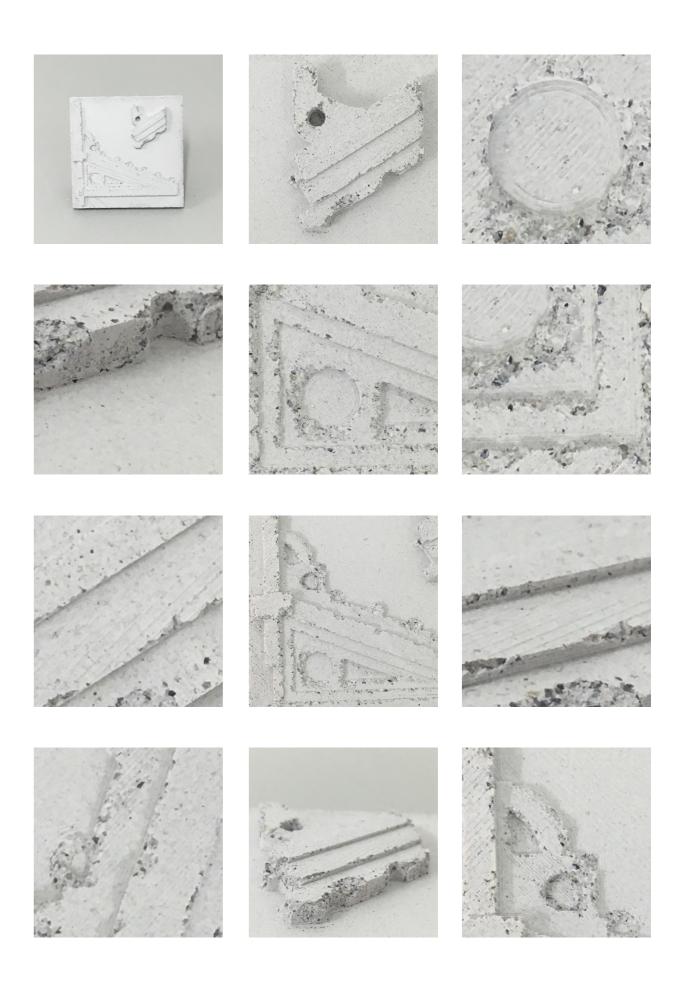

## Introduction

To test the materiality in the mussel concrete, in relationship to the form exploration we did several casting tests with the paraphrases . Trying to highlight different surfaces within the same shape, different mixes of concrete or different surface-textures. We also started with the material exploration of fragility by purposely making slim models that would break when the molds where taken off.

The outer limits of the models was 10x10x10cm, making the models in come cases very small and loosing the detailing by breaking. We used this aspect as a tool for design; including the fragility in the design of e.g. window details.