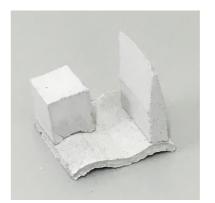

## Introduction

To test the materiality in the mussel concrete, in relationship to the form exploration we did several casting tests with the paraphrases . Trying to highlight different surfaces within the same shape, different mixes of concrete or different surface-textures. We also started with the material exploration of fragility by purposely making slim models that would break when the molds where taken off.

The outer limits of the models was 10x10x10cm, making the models in come cases very small and loosing the detailing by breaking. We used this aspect as a tool for design; including the fragility in the design of e.g. window details.