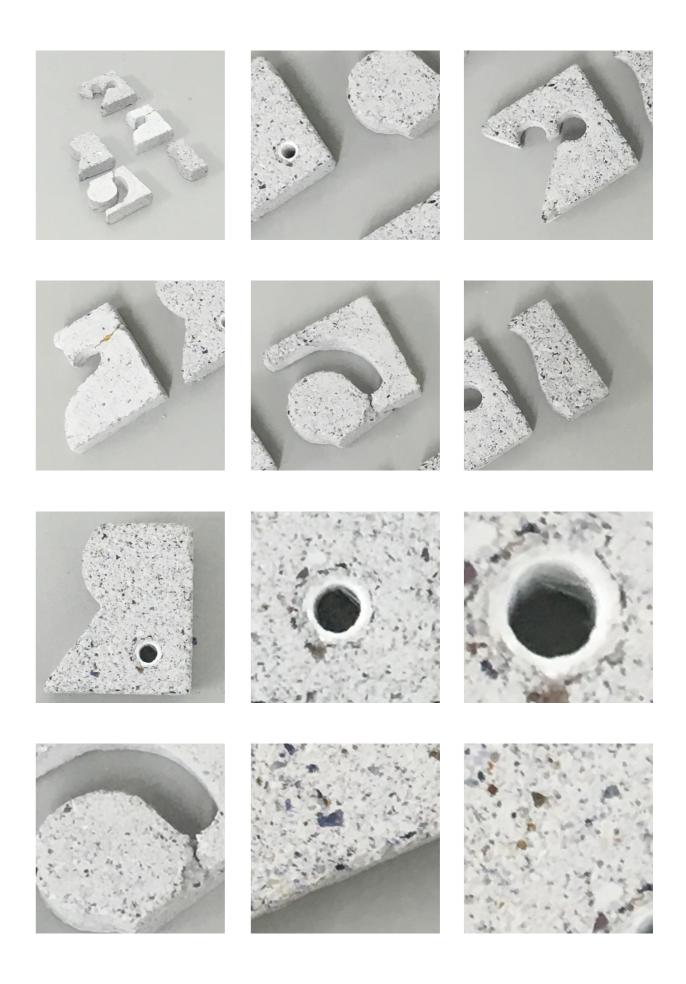

## Introduction

To test the materiality in the mussel concrete, in relationship to the form exploration we did several casting tests with the paraphrases . Trying to highlight different surfaces within the same shape, different mixes of concrete or different surface-textures. We also started with the material exploration of fragility by purposely making slim models that would break when the molds where taken off.

The outer limits of the models was 10x10x10cm, making the models in come cases very small and loosing the detailing by breaking. We used this aspect as a tool for design; including the fragility in the design of e.g. window details.