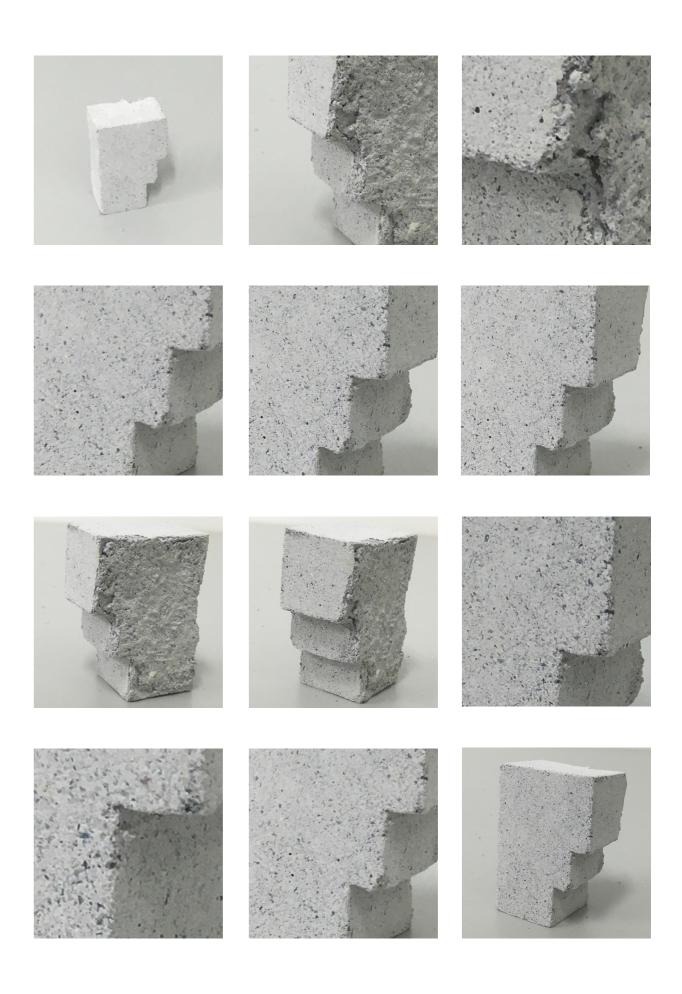

## Introduction

To test the materiality in the mussel concrete, in relationship to the form exploration we did several casting tests with the paraphrases . Trying to highlight different surfaces within the same shape, different mixes of concrete or different surface-textures. We also started with the material exploration of fragility by purposely making slim models that would break when the molds where taken off.

The outer limits of the models was 10x10x10cm, making the models in come cases very small and loosing the detailing by breaking. We used this aspect as a tool for design; including the fragility in the design of e.g. window details.