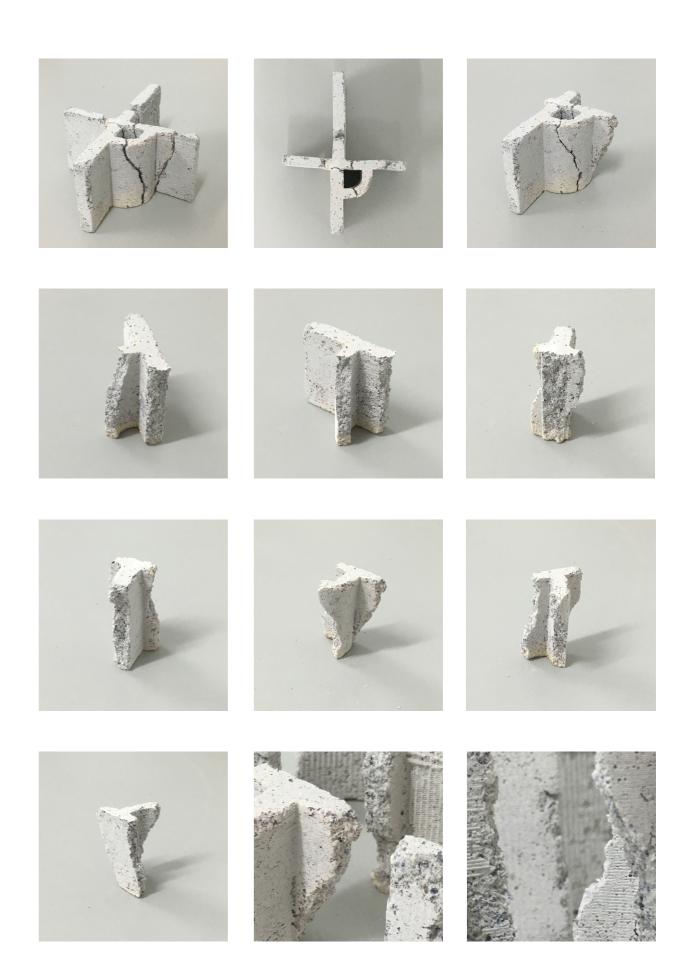

## Introduction

To test the materiality in the mussel concrete, in relationship to the form exploration we did several casting tests with the paraphrases . Trying to highlight different surfaces within the same shape, different mixes of concrete or different surface-textures. We also started with the material exploration of fragility by purposely making slim models that would break when the molds where taken off.

The outer limits of the models was 10x10x10cm, making the models in come cases very small and loosing the detailing by breaking. We used this aspect as a tool for design; including the fragility in the design of e.g. window details.