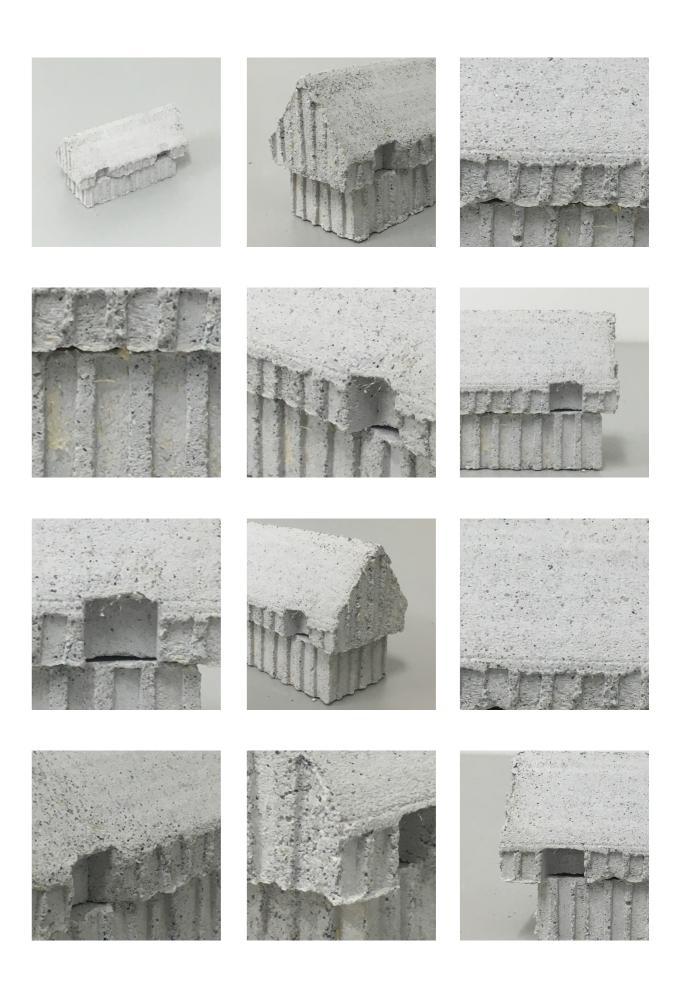

## Introduction

To test the materiality in the mussel concrete, in relationship to the form exploration we did several casting tests with the paraphrases . Trying to highlight different surfaces within the same shape, different mixes of concrete or different surface-textures. We also started with the material exploration of fragility by purposely making slim models that would break when the molds where taken off.

The outer limits of the models was 10x10x10cm, making the models in come cases very small and loosing the detailing by breaking. We used this aspect as a tool for design; including the fragility in the design of e.g. window details.