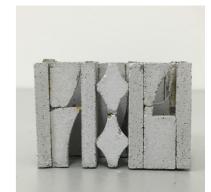

## Introduction

To test the materiality in the mussel concrete, in relationship to the form exploration we did several casting tests with the paraphrases . Trying to highlight different surfaces within the same shape, different mixes of concrete or different surface-textures. We also started with the material exploration of fragility by purposely making slim models that would break when the molds where taken off.

The outer limits of the models was 10x10x10cm, making the models in come cases very small and loosing the detailing by breaking. We used this aspect as a tool for design; including the fragility in the design of e.g. window details.