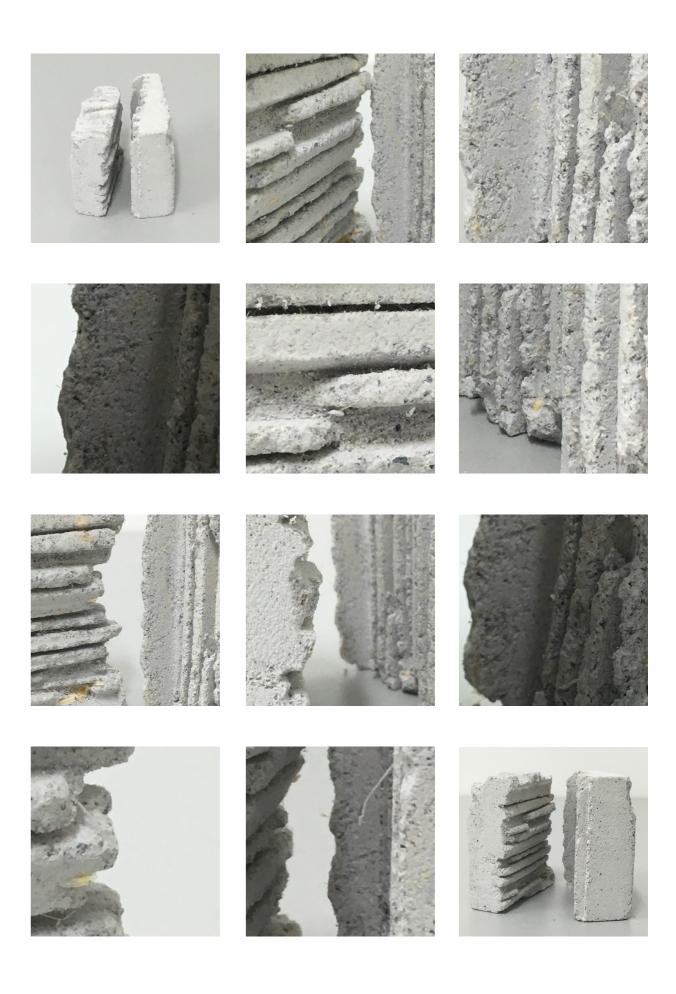

## Introduction

To test the materiality in the mussel concrete, in relationship to the form exploration we did several casting tests with the paraphrases . Trying to highlight different surfaces within the same shape, different mixes of concrete or different surface-textures. We also started with the material exploration of fragility by purposely making slim models that would break when the molds where taken off.

The outer limits of the models was 10x10x10cm, making the models in come cases very small and loosing the detailing by breaking. We used this aspect as a tool for design; including the fragility in the design of e.g. window details.