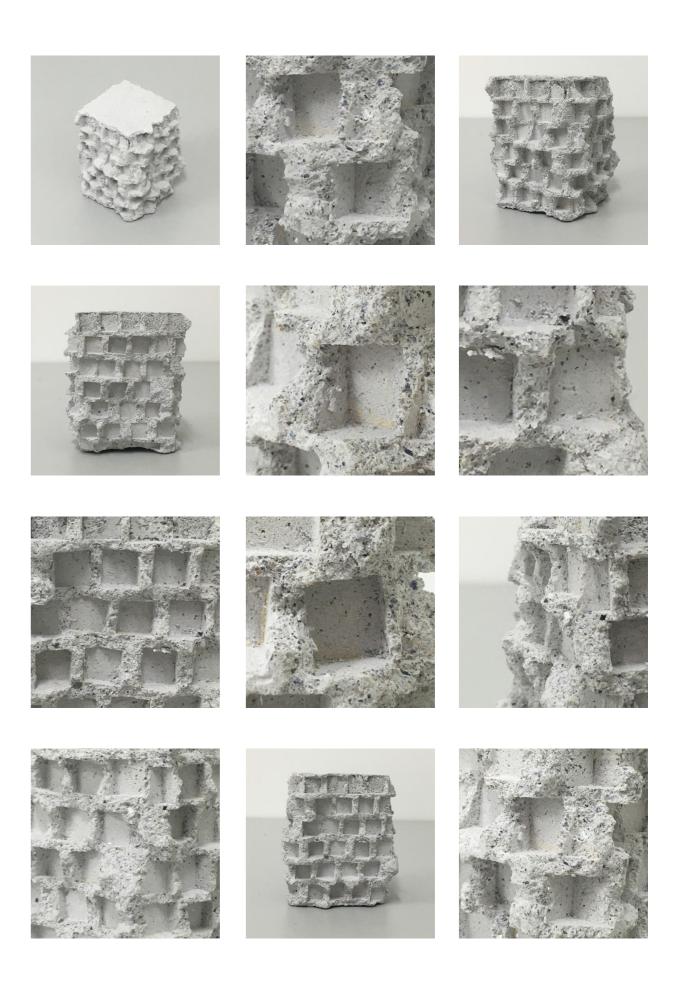

## Introduction

To test the materiality in the mussel concrete, in relationship to the form exploration we did several casting tests with the paraphrases . Trying to highlight different surfaces within the same shape, different mixes of concrete or different surface-textures. We also started with the material exploration of fragility by purposely making slim models that would break when the molds where taken off.

The outer limits of the models was 10x10x10cm, making the models in come cases very small and loosing the detailing by breaking. We used this aspect as a tool for design; including the fragility in the design of e.g. window details.