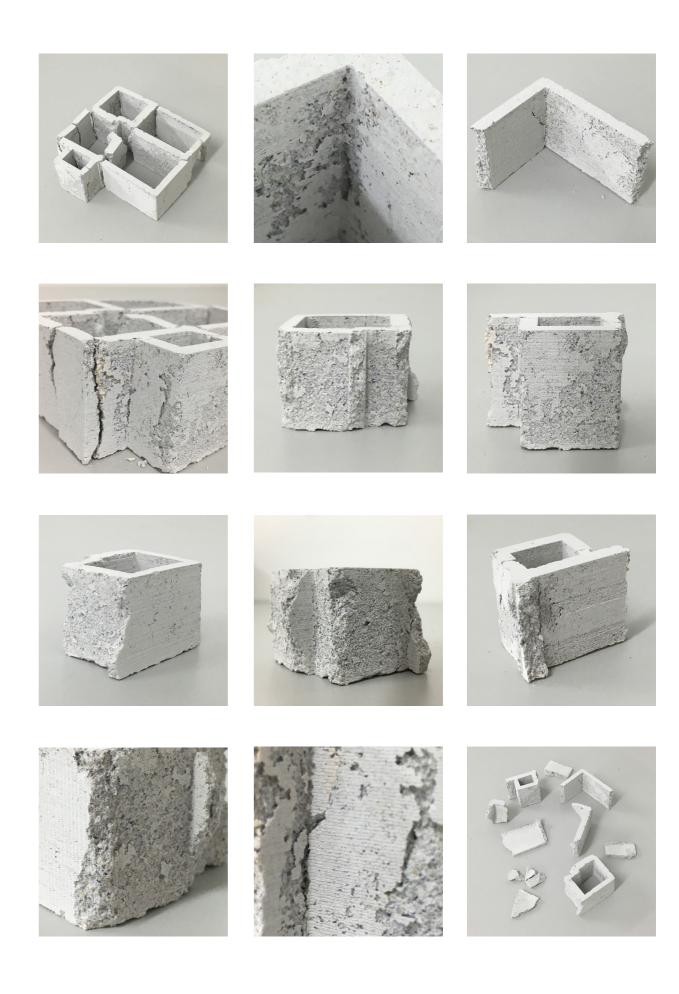

## Introduction

To test the materiality in the mussel concrete, in relationship to the form exploration we did several casting tests with the paraphrases . Trying to highlight different surfaces within the same shape, different mixes of concrete or different surface-textures. We also started with the material exploration of fragility by purposely making slim models that would break when the molds where taken off.

The outer limits of the models was 10x10x10cm, making the models in come cases very small and loosing the detailing by breaking. We used this aspect as a tool for design; including the fragility in the design of e.g. window details.