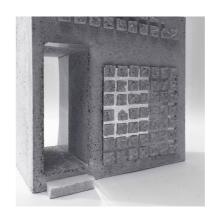

## Introduction

To test the materiality in the mussel concrete, in relationship to the form exploration we did several casting tests with the paraphrases . Trying to highlight different surfaces within the same shape, different mixes of concrete or different surface-textures. We also started with the material exploration of fragility by purposely making slim models that would break when the molds where taken off.

The outer limits of the models was 10x10x10cm, making the models in come cases very small and loosing the detailing by breaking. We used this aspect as a tool for design; including the fragility in the design of e.g. window details.