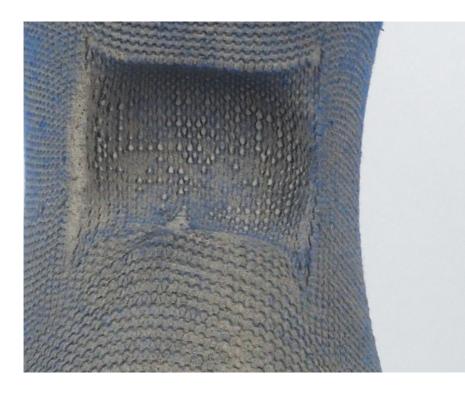

# Models

Appendix to Ornament & Structure

by August Sjölin Chalmers School of Architecture Department of Architecture & Civil Engineering Master's Programme in Architecture and Urban Design Supervisor: Jens Olsson Examiner: Daniel Norell























Knitting method: drop stitch. Solid casts with a membrane.









## First iteration of mockup 1, plaster and knitted fabric 1:20









## Second iteration of mockup 1, concrete and knitted fabric 1:20













## Third iteration of mockup 1, concrete and knitted fabric 1:10







































|          |          |          |    | 0  | 0  | 0  | 0  |    |   |   |   |    |          |    |    |   |          | 0  |          |    | 0  | 0        | <u>с</u> | 0  |    |
|----------|----------|----------|----|----|----|----|----|----|---|---|---|----|----------|----|----|---|----------|----|----------|----|----|----------|----------|----|----|
|          |          |          | U, | J  | J  | J  | J  | U  | U | U | U | U  | Ū        | U  | U  | U | U        | J  | J        | U  | J  | J        | J        | J  | ι. |
|          |          |          |    |    |    |    |    |    |   |   |   |    |          |    |    |   |          |    |          |    |    |          |          |    |    |
|          |          |          |    |    |    | ~  | ~  |    |   |