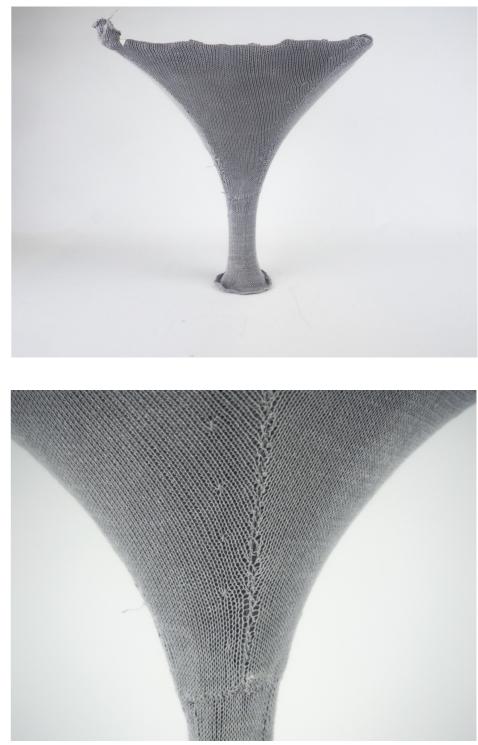

# Models

Appendix to Ornament & Structure

by August Sjölin Chalmers School of Architecture Department of Architecture & Civil Engineering Master's Programme in Architecture and Urban Design Supervisor: Jens Olsson Examiner: Daniel Norell























Knitting method: drop stitch. Solid casts with a membrane.









## First iteration of mockup 1, plaster and knitted fabric 1:20









## Second iteration of mockup 1, concrete and knitted fabric 1:20













## Third iteration of mockup 1, concrete and knitted fabric 1:10







































|          |          |          |    | 0  | 0  | 0  | 0  |    |   |   |   |    |          |    |    |   |          | 0  |          |    | 0  | 0        | <u>с</u> | 0  |    |
|----------|----------|----------|----|----|----|----|----|----|---|---|---|----|----------|----|----|---|----------|----|----------|----|----|----------|----------|----|----|
|          |          |          | U, | J  | J  | J  | J  | U  | U | U | U | U  | Ū        | U  | U  | U | U        | J  | J        | U  | J  | J        | J        | J  | ι. |
|          |