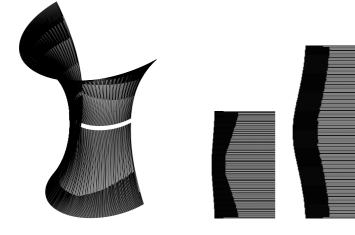

# Models

Appendix to Ornament & Structure

by August Sjölin Chalmers School of Architecture Department of Architecture & Civil Engineering Master's Programme in Architecture and Urban Design Supervisor: Jens Olsson Examiner: Daniel Norell























Knitting method: drop stitch. Solid casts with a membrane.









## First iteration of mockup 1, plaster and knitted fabric 1:20









## Second iteration of mockup 1, concrete and knitted fabric 1:20













## Third iteration of mockup 1, concrete and knitted fabric 1:10







































|          |          |          |    | 0  | 0  | 0  | 0  |    |   |   |   |    |          |    |    |   |          | 0  |          |    | 0  | 0        | <u>с</u> | 0  |    |
|----------|----------|----------|----|----|----|----|----|----|---|---|---|----|----------|----|----|---|----------|----|----------|----|----|----------|----------|----|----|
|          |          |          | U, | J  | J  | J  | J  | U  | U | U | U | U  | Ū        | U  | U  | U | U        | J  | J        | U  | J  | J        | J        | J  | ι. |
|          |          |          |    |    |    |    |    |    |   |   |   |    |          |    |    |   |          |    |          |    |    |          |          |    |    |
|          |          |          |    |    |    | ~  | ~  |    |   |   |   |    |