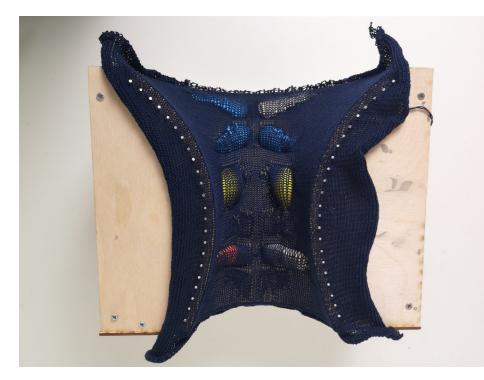

## First iteration of mockup 1, plaster and knitted fabric 1:20

## Second iteration of mockup 1, concrete and knitted fabric 1:20