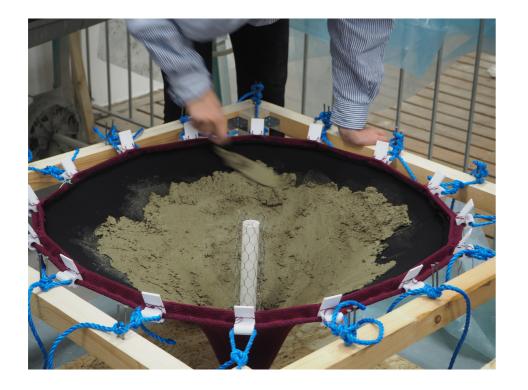

# Models

Appendix to Ornament & Structure

by August Sjölin Chalmers School of Architecture Department of Architecture & Civil Engineering Master's Programme in Architecture and Urban Design Supervisor: Jens Olsson Examiner: Daniel Norell























Knitting method: drop stitch. Solid casts with a membrane.









## First iteration of mockup 1, plaster and knitted fabric 1:20









## Second iteration of mockup 1, concrete and knitted fabric 1:20













## Third iteration of mockup 1, concrete and knitted fabric 1:10







































|          |          |          |    | 0  | 0  | 0  | 0  |    |   |   |   |    |          |    |    |   |          | 0  |          |    | 0  | 0        | <u>с</u> | 0  |    |
|----------|----------|----------|----|----|----|----|----|----|---|---|---|----|----------|----|----|---|----------|----|----------|----|----|----------|----------|----|----|
|          |          |          | U, | J  | J  | J  | J  | U  | U | U | U | U  | Ū        | U  | U  | U | U        | J  | J        | U  | J  | J        | J        | J  | ι. |
|          |          |          |    |    |    |    |    |    |   |   |   |    |          |    |    |   |          |    |          |    |    |          |