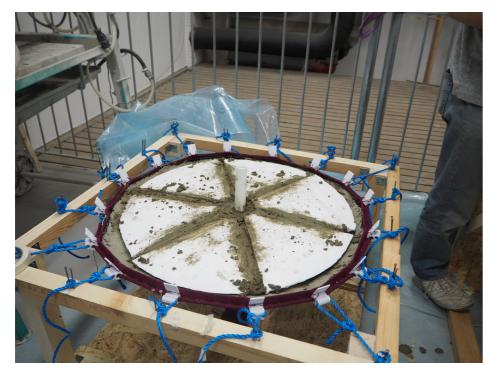

# Models

Appendix to Ornament & Structure

by August Sjölin Chalmers School of Architecture Department of Architecture & Civil Engineering Master's Programme in Architecture and Urban Design Supervisor: Jens Olsson Examiner: Daniel Norell























Knitting method: drop stitch. Solid casts with a membrane.









## First iteration of mockup 1, plaster and knitted fabric 1:20









## Second iteration of mockup 1, concrete and knitted fabric 1:20













## Third iteration of mockup 1, concrete and knitted fabric 1:10







































|          |          |          |    | 0  | 0  | 0  | 0  |    |   |   |   |    |          |    |    |   |          | 0  |          |    | 0  | 0        | <u>с</u> | 0  |    |
|----------|----------|----------|----|----|----|----|----|----|---|---|---|----|----------|----|----|---|----------|----|----------|----|----|----------|----------|----|----|
|          |          |          | U, | J  | J  | J  | J  | U  | U | U | U | U  | Ū        | U  | U  | U | U        | J  | J        | U  | J  | J        | J        | J  | ι. |
|          |          |          |    |    |    |    |    |    |   |   |   |    |          |    |    |   |          |    |          |    |    |          |