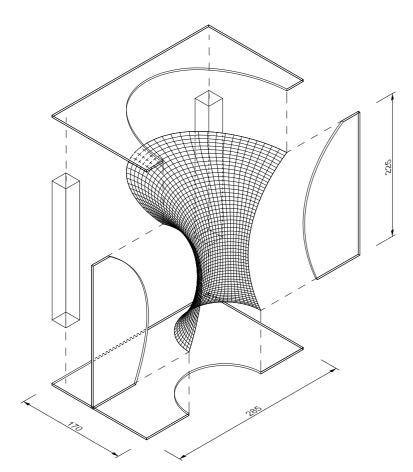

## First iteration of mockup 1, plaster and knitted fabric 1:20

## Second iteration of mockup 1, concrete and knitted fabric 1:20

## Third iteration of mockup 1, concrete and knitted fabric 1:10

|          |          |          |    | 0  | 0  | 0  | 0  |    |   |   |   |    |          |    |    |   |          | 0  |          |    | 0  | 0        | <u>с</u> | 0  |    |
|----------|----------|----------|----|----|----|----|----|----|---|---|---|----|----------|----|----|---|----------|----|----------|----|----|----------|----------|----|----|
|          |          |          | U, | J  | J  | J  | J  | U  | U | U | U | U  | Ū        | U  | U  | U | U        | J  | J        | U  | J  | J        | J        | J  | ι. |
|          |          |          |    |    |    |    |    |    |   |   |   |    |          |    |    |   |          |    |          |    |    |          |          |    |    |
|          |          |          |    |    |    | ~  | ~  |    |   |   |   |    |          |    |    |   | ~        | ~  | ~        |    | ~  | ~        |          |    |    |
|          |          |          | J  | Ū  | Ū  | Ū  | Ū  | Ū  | Ū | Ū | Ū | Ū  | Ū        | Ū  | Ū  | Ū | Ū        | Ū  | Ū        | Ū  | Ū  | Ū        | <u> </u> | Ū  | L. |
|          |          |          |    |    |    |    |    |    |   |   |   |    |          |    |    |   |          |    |          |    |    |          |          |    |    |
|          |          |          |    |    |    |    |    |    |   |   |   |    |          |    |    |   |          |    |          |    |    |          |          |    |    |
|          |          |          |    | )  | Ŭ  | Ŭ  | Ŭ  | Ŭ  | Ŭ | Ŭ | Ŭ | Ŭ  | Ŭ        | Ŭ  | ŭ  | Ŭ | Ŭ        | Ŭ  | Ŭ        | Ŭ  | Ŭ  | Ŭ        | 2        | Ŭ  | Ċ. |
|          |          |          |    |    |    |    |    |    |   |   |   |    |          |    |    |   |          |    |          |    |    |          |          |    |    |
|          |          |          |    |    |    |    |    |    |   |   |   |    |          |    |    |   |          |    |          |    |    |          |          |    |    |
|          |          |          |    |    |    |    |    |    |   |   |   |    |          |    |    |   |          |    |          |    |    |          |          |    |    |
|          |          |          |    | J  | ¢  | J  | J  | J  | J | v | v | J  | J        | J  | J  | v | J        | J  | J        | J  | J  | J        | 2        | J  |    |
|          |          |          | U, | U, | v  | v  | v  | v  | v | v | v | v  | U        | U  | v  | v | v        | U, | v        | U, | v  | v        | U)       | U) |    |
|          |          |          |    |    |    |    |    |    |   |   |   |    |          |    |    |   |          |    |          |    |    |          |          |    |    |
|          |          |          | J  | J  | v  | J  | J  | v  | ~ | ~ | ~ | 5  | 5        | v  | ~  | v | J        | v  | J        | J  | v  | J        | 2        | J  |    |
|          |          |          | U) | U  | U. | U  | U  | v  | v | U | v | U  | U        | U  | v  | v | v        | U  | U        | U, | v  | v        | U        | U) | 5  |
|          |          |          |    |    |    |    |    |    |   |   |   |    |          |    |    |   |          |    |          |    |    |          |          |    |    |
|          |          | J        | J  | J  | J  | J  | J  | U  | J | 5 | J | 5  | J        | U  | J  | J | J        | U  | J        | J  | U  | J        | 2        | J  |    |
|          |          | U,       | U, | U, | U, | U) | U) | U, | U | U | v | U  | U)       | U) | U, | v | v        | U) | U        | U, | U, | v        | U)       | U, | 5  |
|          |          |          |    |    |    |    |    |    |   |   |   |    |          |    |    |   |          |    |          |    |    |          |          |    |    |
|          |          |          |    |    |    |    |    |    |   |   |   |    |          |    |    |   |          |    |          |    |    |          |          |    |    |
|          |          |          |    |    |    |    |    |    |   |   |   |    |          |    |    |   |          |    |          |    |    |          |          |    |    |
|          | 0        | <u> </u> | 2  | 2  | 2  | 2  | 2  | Ľ  | Ľ | Ľ | Ľ | Ľ  | 2        | Ľ  | 2  | Ľ | 2        | 2  | 2        | 2  | 2  | 2        | 2        | 2  | Č  |
|          |          |          |    |    |    |    |    |    |   |   |   |    |          |    |    |   |          |    |          |    |    |          |          |    |    |
|          |          |          |    |    |    |    |    |    |   |   |   |    |          |    |    |   |          |    |          |    |    |          |          |    |    |
|          | 2        | -        | -  | 2  | 2  | 2  | 2  | 2  | Ľ | Ľ | Ľ | Ľ  | Ľ        | Ľ  | Ľ  | Ľ | 2        | 5  | 2        | 2  | 2  | 2        | 2        | 2  | Č  |
|          |          |          |    |    |    |    |    |    |   |   |   |    |          |    |    |   |          |    |          |    |    |          |          |    |    |
|          |          |          |    |    |    |    |    |    |   |   |   |    |          |    |    |   |          |    |          |    |    |          |          |    |    |
|          | U U      | J        | J  | č  | J  | č  | č  | č  | Ľ | Ľ | Ľ | Ľ  | Ľ        | Ľ  | Ľ  | Ľ | č        | Ŭ  | č        | č  | č  | č        | Ŭ        | č  | Ì, |
|          |          |          |    |    |    |    |    |    |   |   |   |    |          |    |    |   |          |    |          |    |    |          |          |    |    |
|          |          |          |    |    |    |    |    |    |   |   |   |    |          |    |    |   |          |    |          |    |    |          |          |    |    |
|          |          |          |    |    |    |    |    |    |   |   |   |    |          |    |    |   |          |    |          |    |    |          |          |    |    |
|          | 2        | J        | J  | J  | J  | J  | J  | U, | - | - | - | -  | -        | -  | -  | - | -        | J  | J        | J  | J  | J        | J        | J  |    |
| <u> </u> | U.       | U,       | U, | U, | U, | V  | V  | v  | v | v | v | v  | U)       | v  | v  | v | v        | U. | v        | U, | U, | v        | U.       | U, | 5  |
|          |          |          |    |    |    |    |    |    |   |   |   |    |          |    |    |   |          |    |          |    |    |          |          |    |    |
|          | U.       | J        | J  | J  | J  | J  | J  | J  | - | - | 5 | 5  | U,       | U, | J  | J | J        | J  | J        | J  | J  | J        | J        | J  |    |
| <u> </u> | U)       | U,       | U, | U, | U, | U, | U, | V  | V | v | v | U. | U.       | U. | V  | V | U,       | U, | U,       | U, | U, | U,       | U,       | U, | 5  |
|          |          |          |    |    |    |    |    |    |   |   |   |    |          |    |    |   |          |    |          |    |    |          |          |    |    |
|          | <b>.</b> | J        | J  | J  | J  | J  | J  | J  | - | - | 5 | 5  | <u> </u> | 0  | -  | J | <u> </u> | J  | <u> </u> | J  | J  | <u> </u> | J        | J  | ς. |
| <u> </u> | $\sim$   | U.       | U. | U, | U. | U  | U, | v  | V | V | v | U  | U        | U  | v  | v | v        | U  | U        | U, | U, | U,       | U        | U, | 5  |