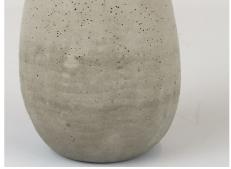

# Models

Appendix to Ornament & Structure

by August Sjölin Chalmers School of Architecture Department of Architecture & Civil Engineering Master's Programme in Architecture and Urban Design Supervisor: Jens Olsson Examiner: Daniel Norell























Knitting method: drop stitch. Solid casts with a membrane.









## First iteration of mockup 1, plaster and knitted fabric 1:20









## Second iteration of mockup 1, concrete and knitted fabric 1:20













## Third iteration of mockup 1, concrete and knitted fabric 1:10







































|          |          |          |    | 0  | 0  | 0  | 0  |    |   |   |   |    |          |    |    |   |          | 0  |          |    | 0  | 0        | <u>с</u> | 0  |    |
|----------|----------|----------|----|----|----|----|----|----|---|---|---|----|----------|----|----|---|----------|----|----------|----|----|----------|----------|----|----|
|          |          |          | U, | J  | J  | J  | J  | U  | U | U | U | U  | Ū        | U  | U  | U | U        | J