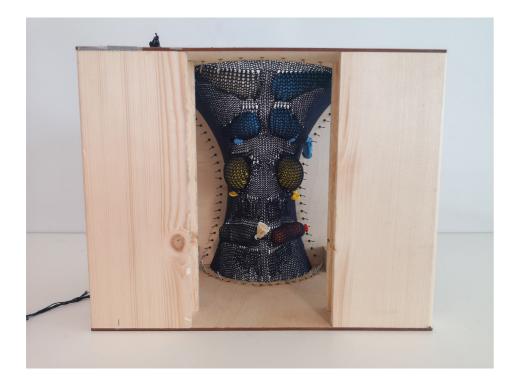

# Models

Appendix to Ornament & Structure

by August Sjölin Chalmers School of Architecture Department of Architecture & Civil Engineering Master's Programme in Architecture and Urban Design Supervisor: Jens Olsson Examiner: Daniel Norell























Knitting method: drop stitch. Solid casts with a membrane.









## First iteration of mockup 1, plaster and knitted fabric 1:20









## Second iteration of mockup 1, concrete and knitted fabric 1:20













## Third iteration of mockup 1, concrete and knitted fabric 1:10







































|          |          |          |    | 0  | 0  | 0  | 0  |    |   |   |   |    |          |    |    |   |          | 0  |          |    | 0  | 0        | <u>с</u> | 0  |    |
|----------|----------|----------|----|----|----|----|----|----|---|---|---|----|----------|----|----|---|----------|----|----------|----|----|----------|----------|----|----|
|          |          |          | U, | J  | J  | J  | J  | U  | U | U | U | U  | Ū        | U  | U  | U | U        | J  | J        | U  | J  | J        | J        | J  | ι. |
|          |          |          |    |    |    |    |    |    |   |   |   |    |          |    |    |   |          |    |          |    |    |          |          |    |    |
|          |          |          |    |    |    | ~  | ~  |    |   |   |   |