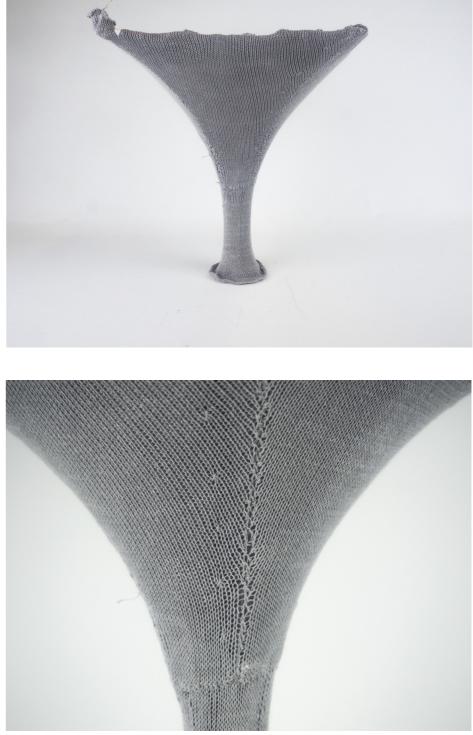

# Models

Appendix to Ornament & Structure

by August Sjölin Chalmers School of Architecture Department of Architecture & Civil Engineering Master's Programme in Architecture and Urban Design Supervisor: Jens Olsson Examiner: Daniel Norell























Knitting method: drop stitch. Solid casts with a membrane.









## First iteration of mockup 1, plaster and knitted fabric 1:20









## Second iteration of mockup 1, concrete and knitted fabric 1:20













## Third iteration of mockup 1, concrete and knitted fabric 1:10







































|          |          |          |    | 0  | 0  | 0  | 0  |    |   |   |   |    |          |    |    |   |          | 0  |          |    | 0  | 0        | <u>с</u> | 0  |    |
|----------|----------|----------|----|----|----|----|----|----|---|---|---|----|----------|----|----|---|----------|----|----------|----|----|----------|----------|----|----|
|          |          |          | U, | J  | J  | J  | J  | U  | U | U | U | U  | Ū        | U  | U  | U | U        | J  | J        | U  | J  | J        | J        | J  | ι. |
|          |