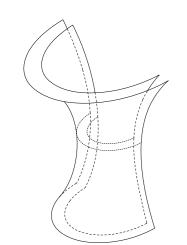

# Models

Appendix to Ornament & Structure

by August Sjölin Chalmers School of Architecture Department of Architecture & Civil Engineering Master's Programme in Architecture and Urban Design Supervisor: Jens Olsson Examiner: Daniel Norell























Knitting method: drop stitch. Solid casts with a membrane.









## First iteration of mockup 1, plaster and knitted fabric 1:20









## Second iteration of mockup 1, concrete and knitted fabric 1:20













## Third iteration of mockup 1, concrete and knitted fabric 1:10







































|          |          |          |    | 0  | 0  | 0  | 0  |    |   |   |   |    |          |    |    |   |          | 0  |          |    | 0  | 0        | <u>с</u> | 0  |    |
|----------|----------|----------|----|----|----|----|----|----|---|---|---|----|----------|----|----|---|----------|----|----------|----|----|----------|----------|----|----|
|          |          |          | U, | J  | J  | J  | J  | U  | U | U | U | U  | Ū        | U  | U  | U | U        | J  | J        | U  | J  | J        | J        | J  | ι. |
|          |          |          |    |    |    |    |    |    |   |   |   |    |          |    |    |   |          |    |          |    |    |          |          |    |    |
|          |          |          |    |    |    | ~  | ~  |    |   |   |   |    |          |