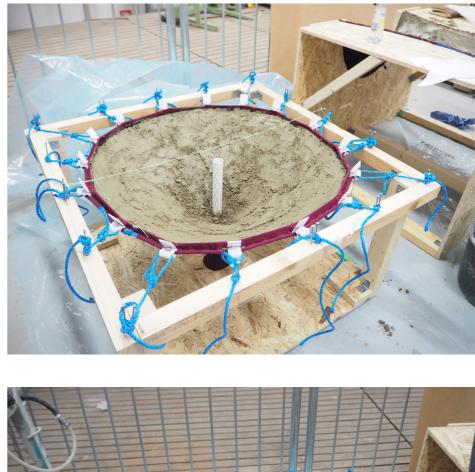

# Models

Appendix to Ornament & Structure

by August Sjölin Chalmers School of Architecture Department of Architecture & Civil Engineering Master's Programme in Architecture and Urban Design Supervisor: Jens Olsson Examiner: Daniel Norell























Knitting method: drop stitch. Solid casts with a membrane.









## First iteration of mockup 1, plaster and knitted fabric 1:20









## Second iteration of mockup 1, concrete and knitted fabric 1:20













## Third iteration of mockup 1, concrete and knitted fabric 1:10







































|          |          |          |    | 0  | 0  | 0  | 0  |    |   |   |   |    |          |    |    |   |          | 0  |          |    | 0  | 0        | <u>с</u> | 0  |    |
|----------|----------|----------|----|----|----|----|----|----|---|---|---|----|----------|----|----|---|----------|----|----------|----|----|----------|----------|----|----|
|          |          |          | U, | J  | J  | J  | J  | U  | U | U | U | U  | Ū        | U  | U  | U | U        | J  | J        | U  | J  | J        | J        | J  | ι. |
|          |          |          |    |    |    |    |    |    |   |   |   |    |          |    |    |   |          |    |          |    |    |          |