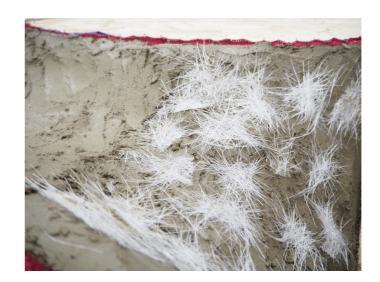

Knitting method: drop stitch. Solid casts with a membrane.

## First iteration of mockup 1, plaster and knitted fabric 1:20