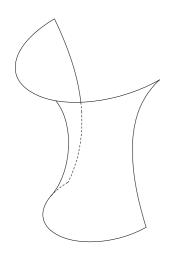

# Models

Appendix to Ornament & Structure

by August Sjölin Chalmers School of Architecture Department of Architecture & Civil Engineering Master's Programme in Architecture and Urban Design Supervisor: Jens Olsson Examiner: Daniel Norell























Knitting method: drop stitch. Solid casts with a membrane.









## First iteration of mockup 1, plaster and knitted fabric 1:20









## Second iteration of mockup 1, concrete and knitted fabric 1:20













## Third iteration of mockup 1, concrete and knitted fabric 1:10







































|          |          |          |    | 0  | 0  | 0  | 0  |    |   |   |   |    |          |    |    |   |          | 0  |          |    | 0  | 0        | <u>с</u> | 0  |    |
|----------|----------|----------|----|----|----|----|----|----|---|---|---|----|----------|----|----|---|----------|----|----------|----|----|----------|----------|----|----|
|          |          |          | U, | J  | J  | J  | J  | U  | U | U | U | U  | Ū        | U  | U  | U | U        | J  | J        | U  | J  | J        | J        | J  | ι. |
|          |          |          |    |    |    |    |    |    |   |   |   |    |          |    |    |   |          |    |          |    |    |          |          |    |    |
|          |          |          |    |    |    | ~  | ~  |    |   |   |   |    |