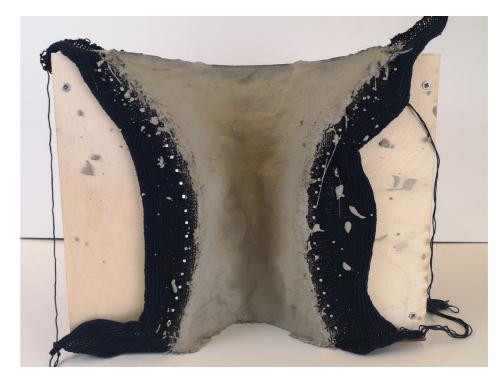

Knitting method: drop stitch. Solid casts with a membrane.

## Second iteration of mockup 1, concrete and knitted fabric 1:20