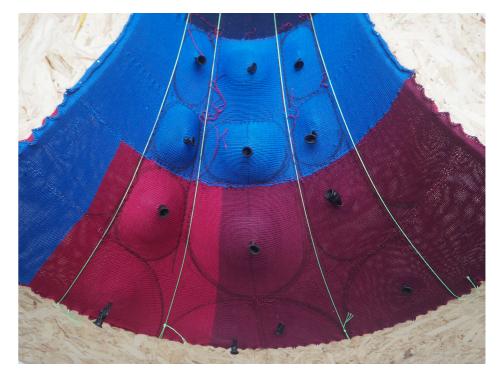

Knitting method: drop stitch. Solid casts with a membrane.

## First iteration of mockup 1, plaster and knitted fabric 1:20