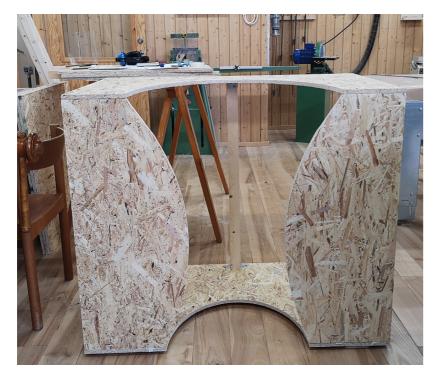

| U, | J  | J | J        | J  | J        | J  | J  | J        | J        | J  |    |
| <u> </u> | U)       | U,       | U, | U, | U, | U, | U, | V  | V | v | v | U. | U.       | U. | V  | V | U,       | U, | U,       | U, | U, | U,       | U,       | U, | 5  |
|          |          |          |    |    |    |    |    |    |   |   |   |    |          |    |    |   |          |    |          |    |    |          |          |    |    |
|          | <b>.</b> | J        | J  | J  | J  | J  | J  | J  | - | - | 5 | 5  | <u> </u> | 0  | -  | J | <u> </u> | J  | <u> </u> | J  | J  | <u> </u> | J        | J  | ς. |
| <u> </u> | $\sim$   | U.       | U. | U, | U. | U  | U, | v  | V | V | v | U  | U        | U  | v  | v | v        | U  | U        | U, | U, | U,       | U        | U, | 5  |