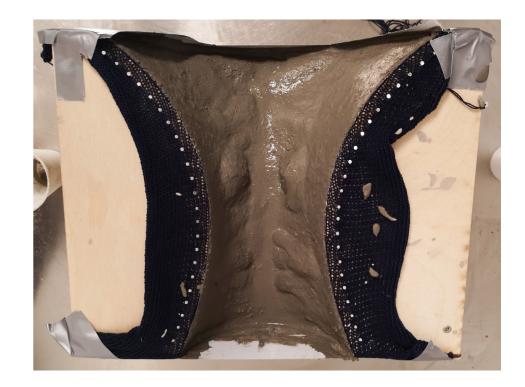

Knitting method: drop stitch. Solid casts with a membrane.

## Second iteration of mockup 1, concrete and knitted fabric 1:20