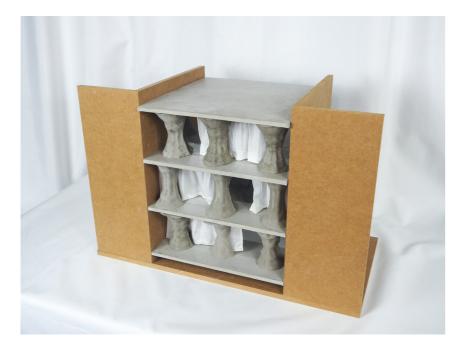

## Third iteration of mockup 1, concrete and knitted fabric 1:10

|          |          |          |    | 0  | 0  | 0  | 0  |    |   |   |   |    |          |    |    |   |          | 0  |          |    | 0  | 0        | <u>с</u> | 0  |    |
|----------|----------|----------|----|----|----|----|----|----|---|---|---|----|----------|----|----|---|----------|----|----------|----|----|----------|----------|----|----|
|          |          |          | U, | J  | J  | J  | J  | U  | U | U | U | U  | Ū        | U  | U  | U | U        | J  | J        | U  | J  | J        | J        | J  | ι. |
|          |          |          |    |    |    |    |    |    |   |   |   |    |          |    |    |   |          |    |          |    |    |          |          |    |    |
|          |          |          |    |    |    | ~  | ~  |    |   |   |   |    |          |    |    |   | ~        | ~  | ~        |    | ~  | ~        |          |    |    |
|          |          |          | J  | Ū  | Ū  | Ū  | Ū  | Ū  | Ū | Ū | Ū | Ū  | Ū        | Ū  | Ū  | Ū | Ū        | Ū  | Ū        | Ū  | Ū  | Ū        | <u> </u> | Ū  | L. |
|          |          |          |    |    |    |    |    |    |   |   |   |    |          |    |    |   |          |    |          |    |    |          |          |    |    |
|          |          |          |    |    |    |    |    |    |   |   |   |    |          |    |    |   |          |    |          |    |    |          |          |    |    |
|          |          |          |    | )  | Ŭ  | Ŭ  | Ŭ  | Ŭ  | Ŭ | Ŭ | Ŭ | Ŭ  | Ŭ        | Ŭ  | ŭ  | Ŭ | Ŭ        | Ŭ  | Ŭ        | Ŭ  | Ŭ  | Ŭ        | 2        | Ŭ  | Ċ. |
|          |          |          |    |    |    |    |    |    |   |   |   |    |          |    |    |   |          |    |          |    |    |          |          |    |    |
|          |          |          |    |    |    |    |    |    |   |   |   |    |          |    |    |   |          |    |          |    |    |          |          |    |    |
|          |          |          |    |    |    |    |    |    |   |   |   |    |          |    |    |   |          |    |          |    |    |          |          |    |    |
|          |          |          |    | J  | ¢  | J  | J  | J  | J | v | v | J  | J        | J  | J  | v | J        | J  | J        | J  | J  | J        | 2        | J  |    |
|          |          |          | U, | U, | v  | v  | v  | v  | v | v | v | v  | U        | U  | v  | v | v        | U, | v        | U, | v  | v        | U)       | U) |    |
|          |          |          |    |    |    |    |    |    |   |   |   |    |          |    |    |   |          |    |          |    |    |          |          |    |    |
|          |          |          | J  | J  | v  | J  | J  | v  | ~ | ~ | ~ | 5  | 5        | v  | ~  | v | J        | v  | J        | J  | v  | J        | 2        | J  |    |
|          |          |          | U) | U  | U. | U  | U  | v  | v | U | v | U  | U        | U  | v  | v | v        | U  | U        | U, | v  | v        | U        | U) | 5  |
|          |          |          |    |    |    |    |    |    |   |   |   |    |          |    |    |   |          |    |          |    |    |          |          |    |    |
|          |          | J        | J  | J  | J  | J  | J  | U  | J | 5 | J | 5  | J        | U  | J  | J | J        | U  | J        | J  | U  | J        | 2        | J  |    |
|          |          | U,       | U, | U, | U, | U) | U) | U, | U | U | v | U  | U)       | U) | U, | v | v        | U) | U        | U, | U, | v        | U)       | U, | 5  |
|          |          |          |    |    |    |    |    |    |   |   |   |    |          |    |    |   |          |    |          |    |    |          |          |    |    |
|          |          |          |    |    |    |    |    |    |   |   |   |    |          |    |    |   |          |    |          |    |    |          |          |    |    |
|          |          |          |    |    |    |    |    |    |   |   |   |    |          |    |    |   |          |    |          |    |    |          |          |    |    |
|          | 0        | <u> </u> | 2  | 2  | 2  | 2  | 2  | Ľ  | Ľ | Ľ | Ľ | Ľ  | 2        | Ľ  | 2  | Ľ | 2        | 2  | 2        | 2  | 2  | 2        | 2        | 2  | Č  |
|          |          |          |    |    |    |    |    |    |   |   |   |    |          |    |    |   |          |    |          |    |    |          |          |    |    |
|          |          |          |    |    |    |    |    |    |   |   |   |    |          |    |    |   |          |    |          |    |    |          |          |    |    |
|          | 2        | -        | -  | 2  | 2  | 2  | 2  | 2  | Ľ | Ľ | Ľ | Ľ  | Ľ        | Ľ  | Ľ  | Ľ | 2        | 5  | 2        | 2  | 2  | 2        | 2        | 2  | Č  |
|          |          |          |    |    |    |    |    |    |   |   |   |    |          |    |    |   |          |    |          |    |    |          |          |    |    |
|          |          |          |    |    |    |    |    |    |   |   |   |    |          |    |    |   |          |    |          |    |    |          |          |    |    |
|          | U U      | J        | J  | č  | J  | č  | č  | č  | Ľ | Ľ | Ľ | Ľ  | Ľ        | Ľ  | Ľ  | Ľ | č        | Ŭ  | č        | č  | č  | č        | Ŭ        | č  | Ì, |
|          |          |          |    |    |    |    |    |    |   |   |   |    |          |    |    |   |          |    |          |    |    |          |          |    |    |
|          |          |          |    |    |    |    |    |    |   |   |   |    |          |    |    |   |          |    |          |    |    |          |          |    |    |
|          |          |          |    |    |    |    |    |    |   |   |   |    |          |    |    |   |          |    |          |    |    |          |          |    |    |
|          | 2        | J        | J  | J  | J  | J  | J  | U, | - | - | - | -  | -        | -  | -  | - | -        | J  | J        | J  | J  | J        | J        | J  |    |
| <u> </u> | U.       | U,       | U, | U, | U, | V  | V  | v  | v | v | v | v  | U)       | v  | v  | v | v        | U. | v        | U, | U, | v        | U.       | U, | 5  |
|          |          |          |    |    |    |    |    |    |   |   |   |    |          |    |    |   |          |    |          |    |    |          |          |    |    |
|          | U.       | J        | J  | J  | J  | J  | J  | J  | - | - | 5 | 5  | U,       | U, | J  | J | J        | J  | J        | J  | J  | J        | J        | J  |    |
| <u> </u> | U)       | U,       | U, | U, | U, | U, | U, | V  | V | v | v | U. | U.       | U. | V  | V | U,       | U, | U,       | U, | U, | U,       | U,       | U, | 5  |
|          |          |          |    |    |    |    |    |    |   |   |   |    |          |    |    |   |          |    |          |    |    |          |          |    |    |
|          | <b>.</b> | J        | J  | J  | J  | J  | J  | J  | - | - | 5 | 5  | <u> </u> | 0  | -  | J | <u> </u> | J  | <u> </u> | J  | J  | <u> </u> | J        | J  | ς. |
| <u> </u> | $\sim$   | U.       | U. | U, | U. | U  | U, | v  | V | V | v | U  | U        | U  | v  | v | v        | U  | U        | U, | U, | U,       | U        | U, | 5  |