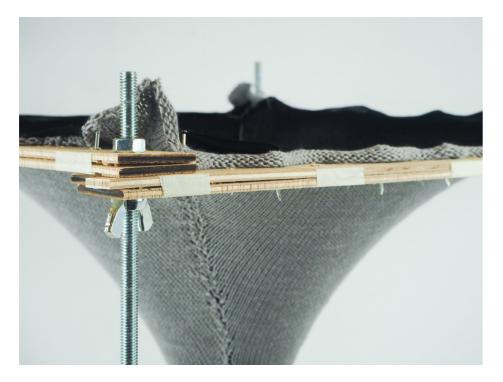

# Models

Appendix to Ornament & Structure

by August Sjölin Chalmers School of Architecture Department of Architecture & Civil Engineering Master's Programme in Architecture and Urban Design Supervisor: Jens Olsson Examiner: Daniel Norell























Knitting method: drop stitch. Solid casts with a membrane.









## First iteration of mockup 1, plaster and knitted fabric 1:20









## Second iteration of mockup 1, concrete and knitted fabric 1:20













## Third iteration of mockup 1, concrete and knitted fabric 1:10







































|          |          |          |    | 0  | 0  | 0  | 0  |    |   |   |   |    |          |    |    |   |          | 0  |          |    | 0  | 0        | <u>с</u> | 0  |    |
|----------|----------|----------|----|----|----|----|----|----|---|---|---|----|----------|----|----|---|----------|----|----------|----|----|----------|----------|----|----|
|          |          |          | U, | J  | J  | J  | J  | U  | U | U | U | U  | Ū        | U  | U  | U | U        | J  | J        | U  | J  | J        | J        | J  | ι. |
|