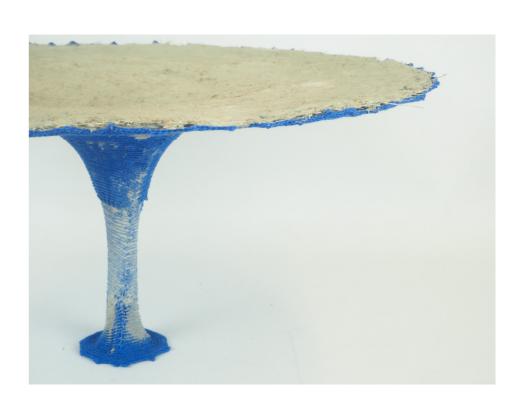

# Models

Appendix to Ornament & Structure

by August Sjölin Chalmers School of Architecture Department of Architecture & Civil Engineering Master's Programme in Architecture and Urban Design Supervisor: Jens Olsson Examiner: Daniel Norell























Knitting method: drop stitch. Solid casts with a membrane.









## First iteration of mockup 1, plaster and knitted fabric 1:20









## Second iteration of mockup 1, concrete and knitted fabric 1:20













## Third iteration of mockup 1, concrete and knitted fabric 1:10







































|          |          |          |    | 0  | 0  | 0  | 0  |    |   |   |   |    |          |    |    |   |          | 0  |          |    | 0  | 0        | <u>с</u> | 0  |    |
|----------|----------|----------|----|----|----|----|----|----|---|---|---|----|----------|----|----|---|----------|----|----------|----|----|----------|----------|----|----|
|          |          |          | U, | J  | J  | J  | J  | U  | U | U | U | U  | Ū        | U  | U  | U | U        | J  | J        | U  | J  | J        | J        | J  | ι. |
|          |          |          |    |    |    |    |    |    |   |   |   |    |