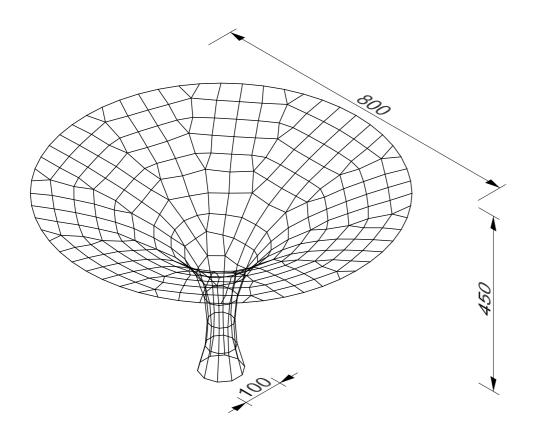

## First iteration of mockup 1, plaster and knitted fabric 1:20

## Second iteration of mockup 1, concrete and knitted fabric 1:20

## Third iteration of mockup 1, concrete and knitted fabric 1:10

|          |          |          |    | 0  | 0  | 0  | 0  |    |   |   |   |    |          |    |    |   |          | 0  |          |    | 0  | 0        | <u>с</u> | 0  |    |
|----------|----------|----------|----|----|----|----|----|----|---|---|---|----|----------|----|----|---|----------|----|----------|----|----|----------|----------|----|----|
|          |          |          | U, | J  | J  | J  | J  | U  | U | U | U | U  | Ū        | U  | U  | U | U        | J  | J        | U  | J  | J        | J        | J  | ι. |
|          |          |          |    |    |    |    |    |    |   |   |   |    |          |    |    |   |          |    |          |    |    |          |          |    |    |
|          |          |          |    |    |    | ~  | ~  |    |   |   |   |    |          |    |    |   | ~        | ~  | ~        |    | ~  | ~        |          |    |    |
|          |          |          | J  | Ū  | Ū  | Ū  | Ū  | Ū  | Ū | Ū | Ū | Ū  | Ū        | Ū  | Ū  | Ū | Ū        | Ū  | Ū        | Ū  | Ū  | Ū        | <u> </u> | Ū  | L. |
|          |          |          |    |    |    |    |    |    |   |   |   |    |          |    |    |   |          |    |          |    |    |          |          |    |    |
|          |          |          |    |    |    |    |    |    |   |   |   |    |          |    |    |   |          |    |          |    |    |          |          |    |    |
|          |          |          |    | )  | Ŭ  | Ŭ  | Ŭ  | Ŭ  | Ŭ | Ŭ | Ŭ | Ŭ  | Ŭ        | Ŭ  | ŭ  | Ŭ | Ŭ        | Ŭ  | Ŭ        | Ŭ  | Ŭ  | Ŭ        | 2        | Ŭ  | Ċ. |
|          |          |          |    |    |    |    |    |    |   |   |   |    |          |    |    |   |          |    |          |    |    |          |          |    |    |
|          |          |          |    |    |    |    |    |    |   |   |   |    |          |    |    |   |          |    |          |    |    |          |          |    |    |
|          |          |          |    |    |    |    |    |    |   |   |   |    |          |    |    |   |          |    |          |    |    |          |          |    |    |
|          |          |          |    | J  | ¢  | J  | J  | J  | J | v | v | J  | J        | J  | J  | v | J        | J  | J        | J  | J  | J        | 2        | J  |    |
|          |          |          | U, | U, | v  | v  | v  | v  | v | v | v | v  | U        | U  | v  | v | v        | U, | v        | U, | v  | v        | U)       | U) |    |
|          |          |          |    |    |    |    |    |    |   |   |   |    |          |    |    |   |          |    |          |    |    |          |          |    |    |
|          |          |          | J  | J  | v  | J  | J  | v  | ~ | ~ | ~ | 5  | 5        | v  | ~  | v | J        | v  | J        | J  | v  | J        | 2        | J  |    |
|          |          |          | U) | U  | U. | U  | U  | v  | v | U | v | U  | U        | U  | v  | v | v        | U  | U        | U, | v  | v        | U        | U) | 5  |
|          |          |          |    |    |    |    |    |    |   |   |   |    |          |    |    |   |          |    |          |    |    |          |          |    |    |
|          |          | J        | J  | J  | J  | J  | J  | U  | J | 5 | J | 5  | J        | U  | J  | J | J        | U  | J        | J  | U  | J        | 2        | J  |    |
|          |          | U,       | U, | U, | U, | U) | U) | U, | U | U | v | U  | U)       | U) | U, | v | v        | U) | U        | U, | U, | v        | U)       | U, | 5  |
|          |          |          |    |    |    |    |    |    |   |   |   |    |          |    |    |   |          |    |          |    |    |          |          |    |    |
|          |          |          |    |    |    |    |    |    |   |   |   |    |          |    |    |   |          |    |          |    |    |          |          |    |    |
|          |          |          |    |    |    |    |    |    |   |   |   |    |          |    |    |   |          |    |          |    |    |          |          |    |    |
|          | 0        | <u> </u> | 2  | 2  | 2  | 2  | 2  | Ľ  | Ľ | Ľ | Ľ | Ľ  | 2        | Ľ  | 2  | Ľ | 2        | 2  | 2        | 2  | 2  | 2        | 2        | 2  | Č  |
|          |          |          |    |    |    |    |    |    |   |   |   |    |          |    |    |   |          |    |          |    |    |          |          |    |    |
|          |          |          |    |    |    |    |    |    |   |   |   |    |          |    |    |   |          |    |          |    |    |          |          |    |    |
|          | 2        | -        | -  | 2  | 2  | 2  | 2  | 2  | Ľ | Ľ | Ľ | Ľ  | Ľ        | Ľ  | Ľ  | Ľ | 2        | 5  | 2        | 2  | 2  | 2        | 2        | 2  | Č  |
|          |          |          |    |    |    |    |    |    |   |   |   |    |          |    |    |   |          |    |          |    |    |          |          |    |    |
|          |          |          |    |    |    |    |    |    |   |   |   |    |          |    |    |   |          |    |          |    |    |          |          |    |    |
|          | U U      | J        | J  | č  | J  | č  | č  | č  | Ľ | Ľ | Ľ | Ľ  | Ľ        | Ľ  | Ľ  | Ľ | č        | Ŭ  | č        | č  | č  | č        | Ŭ        | č  | Ì, |
|          |          |          |    |    |    |    |    |    |   |   |   |    |          |    |    |   |          |    |          |    |    |          |          |    |    |
|          |          |          |    |    |    |    |    |    |   |   |   |    |          |    |    |   |          |    |          |    |    |          |          |    |    |
|          |          |          |    |    |    |    |    |    |   |   |   |    |          |    |    |   |          |    |          |    |    |          |          |    |    |
|          | 2        | J        | J  | J  | J  | J  | J  | U, | - | - | - | -  | -        | -  | -  | - | -        | J  | J        | J  | J  | J        | J        | J  |    |
| <u> </u> | U.       | U,       | U, | U, | U, | V  | V  | v  | v | v | v | v  | U)       | v  | v  | v | v        | U. | v        | U, | U, | v        | U.       | U, | 5  |
|          |          |          |    |    |    |    |    |    |   |   |   |    |          |    |    |   |          |    |          |    |    |          |          |    |    |
|          | U.       | J        | J  | J  | J  | J  | J  | J  | - | - | 5 | 5  | U,       | U, | J  | J | J        | J  | J        | J  | J  | J        | J        | J  |    |
| <u> </u> | U)       | U,       | U, | U, | U, | U, | U, | V  | V | v | v | U. | U.       | U. | V  | V | U,       | U, | U,       | U, | U, | U,       | U,       | U, | 5  |
|          |          |          |    |    |    |    |    |    |   |   |   |    |          |    |    |   |          |    |          |    |    |          |          |    |    |
|          | <b>.</b> | J        | J  | J  | J  | J  | J  | J  | - | - | 5 | 5  | <u> </u> | 0  | -  | J | <u> </u> | J  | <u> </u> | J  | J  | <u> </u> | J        | J  | ς. |
| <u> </u> | $\sim$   | U.       | U. | U, | U. | U  | U, | v  | V | V | v | U  | U        | U  | v  | v | v        | U  | U        | U, | U, | U,       | U        | U, | 5  |