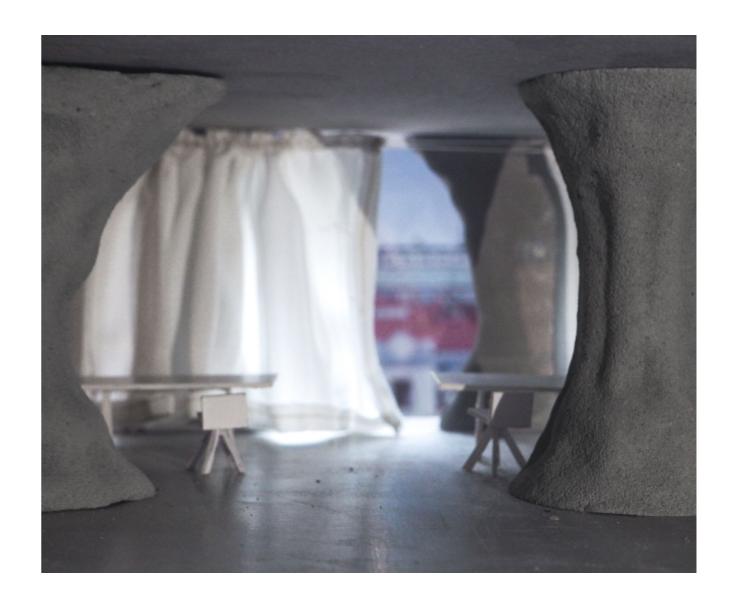

# Models

Appendix to Ornament & Structure

by August Sjölin Chalmers School of Architecture Department of Architecture & Civil Engineering Master's Programme in Architecture and Urban Design Supervisor: Jens Olsson Examiner: Daniel Norell























Knitting method: drop stitch. Solid casts with a membrane.









## First iteration of mockup 1, plaster and knitted fabric 1:20









## Second iteration of mockup 1, concrete and knitted fabric 1:20













## Third iteration of mockup 1, concrete and knitted fabric 1:10







































|          |          |          |    | 0  | 0  | 0  | 0  |    |   |   |   |    |          |    |    |   |          | 0  |          |    | 0  | 0        | <u>с</u> | 0  |    |
|----------|----------|----------|----|----|----|----|----|----|---|---|---|----|----------|----|----|---|----------|----|----------|----|----|----------|----------|----|----|
|          |          |          | U, | J  | J  | J  | J  | U  | U | U | U | U  | Ū        | U  | U  | U | U