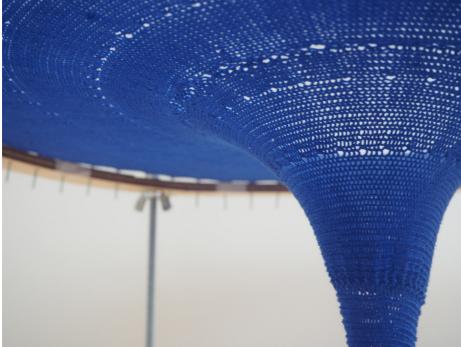

# Models

Appendix to Ornament & Structure

by August Sjölin Chalmers School of Architecture Department of Architecture & Civil Engineering Master's Programme in Architecture and Urban Design Supervisor: Jens Olsson Examiner: Daniel Norell























Knitting method: drop stitch. Solid casts with a membrane.









## First iteration of mockup 1, plaster and knitted fabric 1:20









## Second iteration of mockup 1, concrete and knitted fabric 1:20













## Third iteration of mockup 1, concrete and knitted fabric 1:10







































|          |          |          |    | 0  | 0  | 0  | 0  |    |   |   |   |    |          |    |    |   |          | 0  |          |    | 0  | 0        | <u>с</u> | 0  |    |
|----------|----------|----------|----|----|----|----|----|----|---|---|---|----|----------|----|----|---|----------|----|----------|----|----|----------|----------|----|----|
|          |          |          | U, | J  | J  | J  | J  | U  | U | U | U | U  | Ū        | U  | U  | U | U        | J  | J        | U  | J  | J        | J        | J  | ι. |
|          |          |          |    |    |    |    |    |    |   |   |   |    |