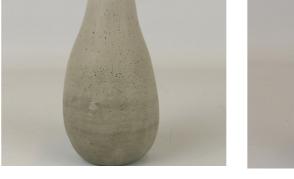

# Models

Appendix to Ornament & Structure

by August Sjölin Chalmers School of Architecture Department of Architecture & Civil Engineering Master's Programme in Architecture and Urban Design Supervisor: Jens Olsson Examiner: Daniel Norell























Knitting method: drop stitch. Solid casts with a membrane.









## First iteration of mockup 1, plaster and knitted fabric 1:20









## Second iteration of mockup 1, concrete and knitted fabric 1:20













## Third iteration of mockup 1, concrete and knitted fabric 1:10







































|          |          |          |    | 0  | 0  | 0  | 0  |    |   |   |   |    |          |    |    |   |          | 0  |          |    | 0  | 0        | <u>с</u> | 0  |    |
|----------|----------|----------|----|----|----|----|----|----|---|---|---|----|----------|----|----|---|----------|----|----------|----|----|----------|----------|----|----|
|          |          |          | U, | J  | J  | J  | J  | U  | U | U | U | U  | Ū        | U  | U  | U | U        |