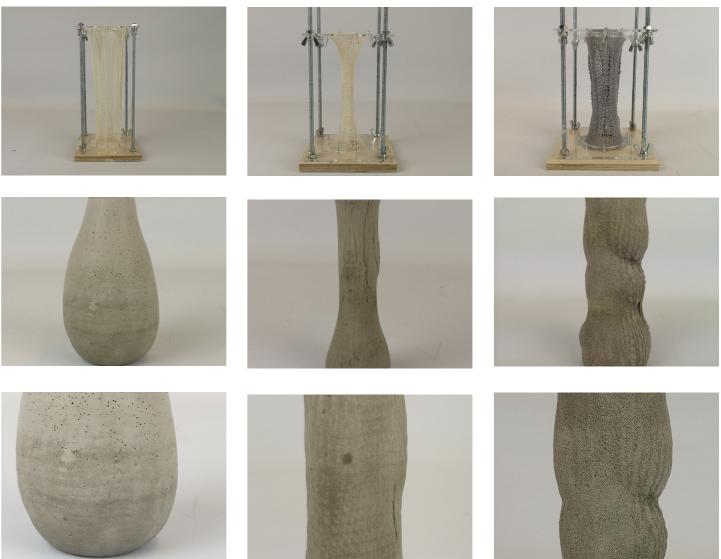

## First iteration of mockup 1, plaster and knitted fabric 1:20

## Second iteration of mockup 1, concrete and knitted fabric 1:20

## Third iteration of mockup 1, concrete and knitted fabric 1:10

|          |          |          |    | 0  | 0  | 0  | 0  |    |   |   |   |    |          |    |    |   |          | 0  |          |    | 0  | 0        | <u>с</u> | 0  |    |
|----------|----------|----------|----|----|----|----|----|----|---|---|---|----|----------|----|----|---|----------|----|----------|----|----|----------|----------|----|----|
|          |          |          | U, | J  | J  | J  | J  | U  | U | U | U | U  | Ū        | U  | U  | U | U        | J  | J        | U  | J  | J        | J        | J  | ι. |
|          |          |          |    |    |    |    |    |    |   |   |   |    |          |    |    |   |          |    |          |    |    |          |          |    |    |
|          |          |          |    |    |    | ~  | ~  |    |   |   |   |    |          |    |    |   | ~        | ~  | ~        |    | ~  | ~        |          |    |    |
|          |          |          | J  | Ū  | Ū  | Ū  | Ū  | Ū  | Ū | Ū | Ū | Ū  | Ū        | Ū  | Ū  | Ū | Ū        | Ū  | Ū        | Ū  | Ū  | Ū        | <u> </u> | Ū  | L. |
|          |          |          |    |    |    |    |    |    |   |   |   |    |          |    |    |   |          |    |          |    |    |          |          |    |    |
|          |          |          |    |    |    |    |    |    |   |   |   |    |          |    |    |   |          |    |          |    |    |          |          |    |    |
|          |          |          |    | )  | Ŭ  | Ŭ  | Ŭ  | Ŭ  | Ŭ | Ŭ | Ŭ | Ŭ  | Ŭ        | Ŭ  | ŭ  | Ŭ | Ŭ        | Ŭ  | Ŭ        | Ŭ  | Ŭ  | Ŭ        | 2        | Ŭ  | Ċ. |
|          |          |          |    |    |    |    |    |    |   |   |   |    |          |    |    |   |          |    |          |    |    |          |          |    |    |
|          |          |          |    |    |    |    |    |    |   |   |   |    |          |    |    |   |          |    |          |    |    |          |          |    |    |
|          |          |          |    |    |    |    |    |    |   |   |   |    |          |    |    |   |          |    |          |    |    |          |          |    |    |
|          |          |          |    | J  | ¢  | J  | J  | J  | J | v | v | J  | J        | J  | J  | v | J        | J  | J        | J  | J  | J        | 2        | J  |    |
|          |          |          | U, | U, | v  | v  | v  | v  | v | v | v | v  | U        | U  | v  | v | v        | U, | v        | U, | v  | v        | U)       | U) |    |
|          |          |          |    |    |    |    |    |    |   |   |   |    |          |    |    |   |          |    |          |    |    |          |          |    |    |
|          |          |          | J  | J  | v  | J  | J  | v  | ~ | ~ | ~ | 5  | 5        | v  | ~  | v | J        | v  | J        | J  | v  | J        | 2        | J  |    |
|          |          |          | U) | U  | U. | U  | U  | v  | v | U | v | U  | U        | U  | v  | v | v        | U  | U        | U, | v  | v        | U        | U) | 5  |
|          |          |          |    |    |    |    |    |    |   |   |   |    |          |    |    |   |          |    |          |    |    |          |          |    |    |
|          |          | J        | J  | J  | J  | J  | J  | U  | J | 5 | J | 5  | J        | U  | J  | J | J        | U  | J        | J  | U  | J        | 2        | J  |    |
|          |          | U,       | U, | U, | U, | U) | U) | U, | U | U | v | U  | U)       | U) | U, | v | v        | U) | U        | U, | U, | v        | U)       | U, | 5  |
|          |          |          |    |    |    |    |    |    |   |   |   |    |          |    |    |   |          |    |          |    |    |          |          |    |    |
|          |          |          |    |    |    |    |    |    |   |   |   |    |          |    |    |   |          |    |          |    |    |          |          |    |    |
|          |          |          |    |    |    |    |    |    |   |   |   |    |          |    |    |   |          |    |          |    |    |          |          |    |    |
|          | 0        | <u> </u> | 2  | 2  | 2  | 2  | 2  | Ľ  | Ľ | Ľ | Ľ | Ľ  | 2        | Ľ  | 2  | Ľ | 2        | 2  | 2        | 2  | 2  | 2        | 2        | 2  | Č  |
|          |          |          |    |    |    |    |    |    |   |   |   |    |          |    |    |   |          |    |          |    |    |          |          |    |    |
|          |          |          |    |    |    |    |    |    |   |   |   |    |          |    |    |   |          |    |          |    |    |          |          |    |    |
|          | 2        | -        | -  | 2  | 2  | 2  | 2  | 2  | Ľ | Ľ | Ľ | Ľ  | Ľ        | Ľ  | Ľ  | Ľ | 2        | 5  | 2        | 2  | 2  | 2        | 2        | 2  | Č  |
|          |          |          |    |    |    |    |    |    |   |   |   |    |          |    |    |   |          |    |          |    |    |          |          |    |    |
|          |          |          |    |    |    |    |    |    |   |   |   |    |          |    |    |   |          |    |          |    |    |          |          |    |    |
|          | U U      | J        | J  | č  | J  | č  | č  | č  | Ľ | Ľ | Ľ | Ľ  | Ľ        | Ľ  | Ľ  | Ľ | č        | Ŭ  | č        | č  | č  | č        | Ŭ        | č  | Ì, |
|          |          |          |    |    |    |    |    |    |   |   |   |    |          |    |    |   |          |    |          |    |    |          |          |    |    |
|          |          |          |    |    |    |    |    |    |   |   |   |    |          |    |    |   |          |    |          |    |    |          |          |    |    |
|          |          |          |    |    |    |    |    |    |   |   |   |    |          |    |    |   |          |    |          |    |    |          |          |    |    |
|          | 2        | J        | J  | J  | J  | J  | J  | U, | - | - | - | -  | -        | -  | -  | - | -        | J  | J        | J  | J  | J        | J        | J  |    |
| <u> </u> | U.       | U,       | U, | U, | U, | V  | V  | v  | v | v | v | v  | U)       | v  | v  | v | v        | U. | v        | U, | U, | v        | U.       | U, | 5  |
|          |          |          |    |    |    |    |    |    |   |   |   |    |          |    |    |   |          |    |          |    |    |          |          |    |    |
|          | U.       | J        | J  | J  | J  | J  | J  | J  | - | - | 5 | 5  | U,       | U, | J  | J | J        | J  | J        | J  | J  | J        | J        | J  |    |
| <u> </u> | U)       | U,       | U, | U, | U, | U, | U, | V  | V | v | v | U. | U.       | U. | V  | V | U,       | U, | U,       | U, | U, | U,       | U,       | U, | 5  |
|          |          |          |    |    |    |    |    |    |   |   |   |    |          |    |    |   |          |    |          |    |    |          |          |    |    |
|          | <b>.</b> | J        | J  | J  | J  | J  | J  | J  | - | - | 5 | 5  | <u> </u> | 0  | -  | J | <u> </u> | J  | <u> </u> | J  | J  | <u> </u> | J        | J  | ς. |
| <u> </u> | $\sim$   | U.       | U. | U, | U. | U  | U, | v  | V | V | v | U  | U        | U  | v  | v | v        | U  | U        | U, | U, | U,       | U        | U, | 5  |