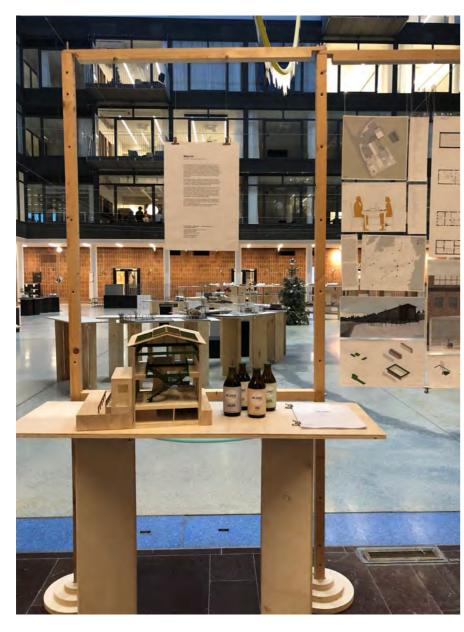

## POSTERS / EXHIBITION

- » Digital layout» Physical exhibition» Model

Digital layout of the physical exhibition

Physical exhibition layout

Model, beer bottles and booklet placed on table under collective information poster.

Studio images of the model.

Exterior

Process of model building

Interior from bar and brewery side

Interior details Exterior