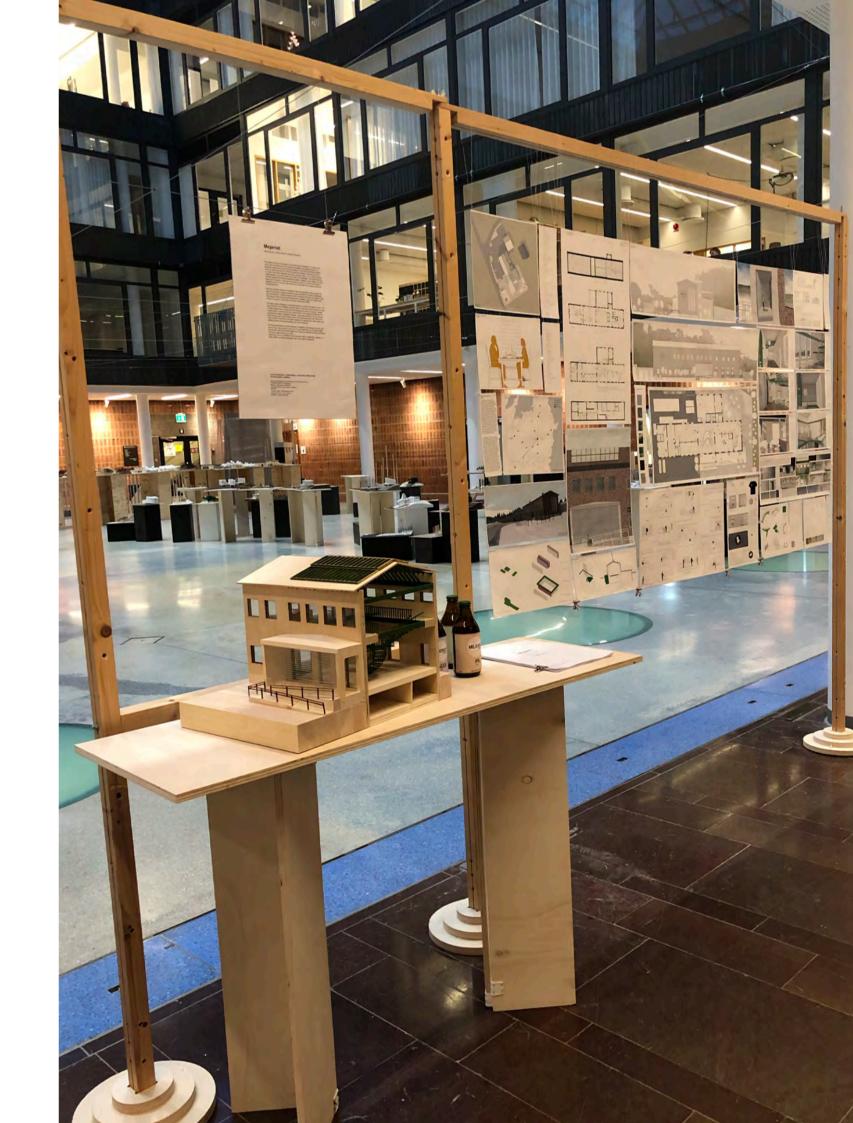

## POSTERS / EXHIBITION

- » Digital layout» Physical exhibition» Model

Digital layout of the physical exhibition

Physical exhibition layout

Model, beer bottles and booklet placed on table under collective information poster.