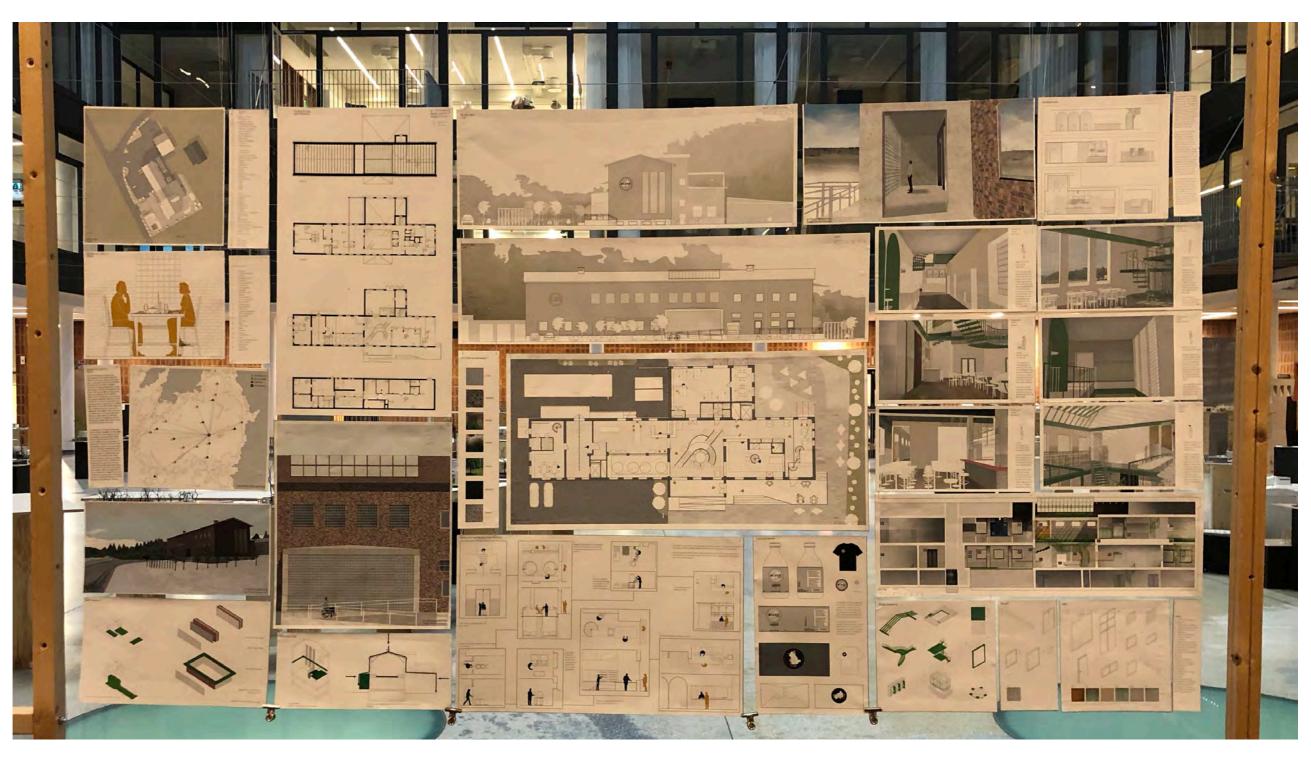

## POSTERS / EXHIBITION

- » Digital layout» Physical exhibition» Model

Digital layout of the physical exhibition

Physical exhibition layout

Model, beer bottles and booklet placed on table under collective information poster.