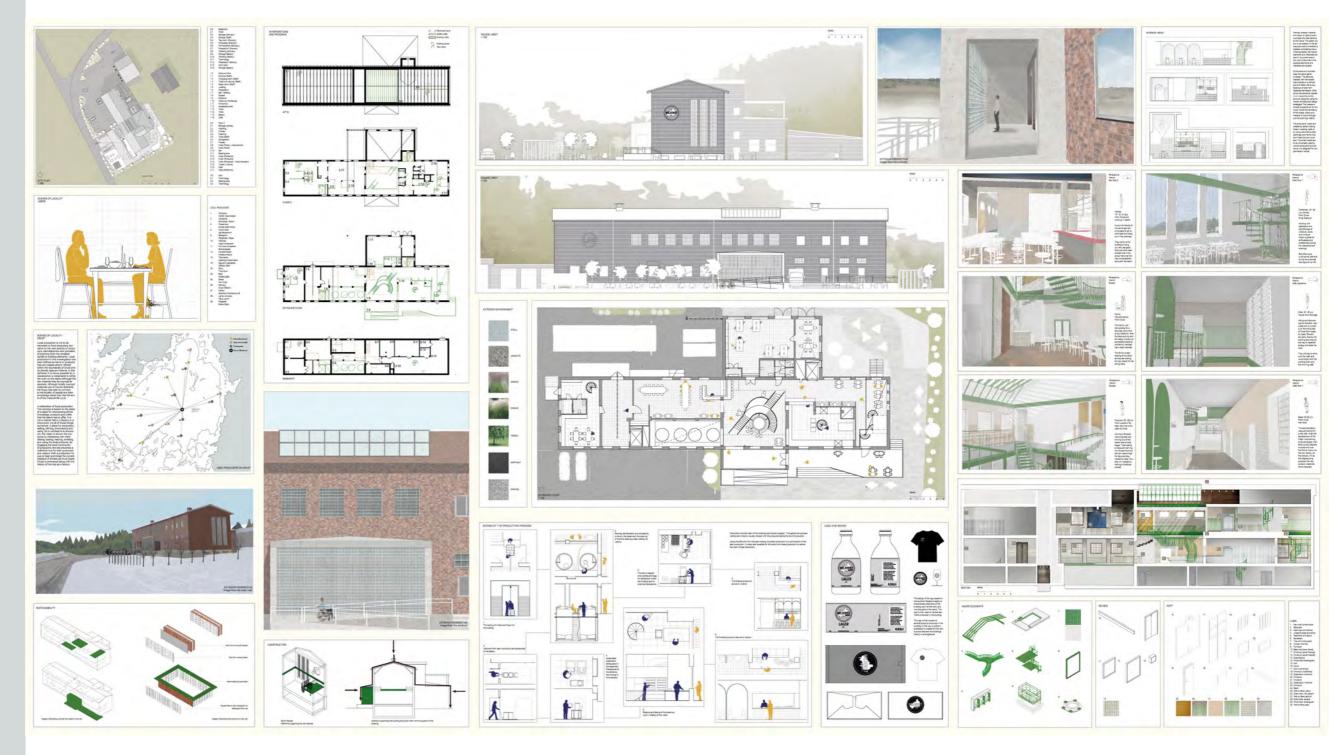

## POSTERS / EXHIBITION

- » Digital layout» Physical exhibition» Model

Digital layout of the physical exhibition

Physical exhibition layout

Model, beer bottles and booklet placed on table under collective information poster.